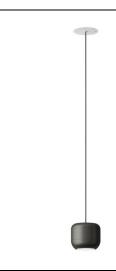

## **SP URBA PI**

Design by Dima Loginoff

Collection consisting of aluminium ceiling lamps and suspended lamps.

Available in several colours and sizes.

Typology: RECESSED SUSPENSION LAMP

## Ratings

- •Built in line voltage ED module
- •CCT 3000 K
- Downlight
- •Ceiling cut-out installation
- •Supply voltage ~220-240V
- ·Switch mode: on-off, dimmable trailing edge
- •Die cast aluminium body, painted
- Opalescent diffuser