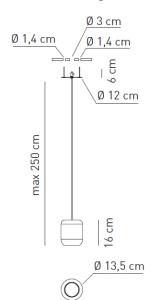

kg 1,7 m<sup>3</sup> 0,02

Product code composition

**URBAN** / solo con illuminazione verso il basso / downward lighting only

| ONDAN / Solo continuininazione verso il busso / downward lighting only |          |                   |           |        |                                                |  |
|------------------------------------------------------------------------|----------|-------------------|-----------|--------|------------------------------------------------|--|
| Туре                                                                   | Article  | Colours           | Finishing | Source |                                                |  |
| SP                                                                     | URBA P I | BC wrinkled white | xx        | LED    | 15W - diffused beam<br>3000K*, 2700K,<br>4000K |  |
|                                                                        |          | BR matt<br>bronze |           |        |                                                |  |
|                                                                        |          | NI matt<br>nickel |           |        |                                                |  |

**(€** ♣ IP20 CRI90

220-240VAC **LED** ~1350 lm\* 90 lm/W\*

foro - hole Ø 4,5 cm / profondità min - min depth 10 cm

example composition code SP URBAPI BR XX LED

BC

Wrinkled

white

NI Matt nickel