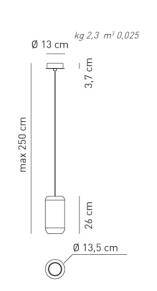

## Ratings

- •Built in line voltage LED module
- •CCT 3000 K
- Downlight
- •Surface installation over holes
- •Supply voltage ~220-240V
- ·Switch mode: on-off, dimmable trailing edge
- •Die cast aluminium body, painted
- Opalescent diffuser

Product code composition

**URBAN** / solo con illuminazione verso il basso / downward lighting only

| CND, in 7 colo con manimazione verso il basso 7 dell'invaria ngnang oriny |      |         |         |                   |           |        |                                                |
|---------------------------------------------------------------------------|------|---------|---------|-------------------|-----------|--------|------------------------------------------------|
|                                                                           | Туре | Article | Colours |                   | Finishing | Source |                                                |
|                                                                           | SP   | URBAN M |         | wrinkled<br>white | XX        | LED    | 15W - diffused beam<br>3000K*, 2700K,<br>4000K |
|                                                                           |      |         | BR r    | matt<br>bronze    |           |        |                                                |
|                                                                           |      |         |         | matt<br>nickel    |           |        |                                                |

**( €** ⊕ IP20 CRI90

220-240Vac **LED** ~1350 lm\* 90 lm/W\*

example composition code SP URBANM BR XX LED

BC

Wrinkled

white

BR

Matt