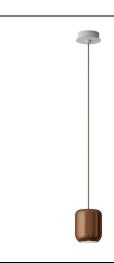

## **SPURBANM**

Design by Dima Loginoff

Collection consisting of aluminium ceiling lamps and suspended lamps.

Available in several colours and sizes.

Typology: SUSPENSION LAMP

Product code composition

**URBAN** / solo con illuminazione verso il basso / downward lighting only

| CND, in 7 colo con manimazione verso il basso 7 dell'invaria ngnang oriny |      |         |         |                   |           |        |                                                |
|---------------------------------------------------------------------------|------|---------|---------|-------------------|-----------|--------|------------------------------------------------|
|                                                                           | Туре | Article | Colours |                   | Finishing | Source |                                                |
|                                                                           | SP   | URBAN M |         | wrinkled<br>white | XX        | LED    | 15W - diffused beam<br>3000K*, 2700K,<br>4000K |
|                                                                           |      |         | BR r    | matt<br>bronze    |           |        |                                                |
|                                                                           |      |         |         | matt<br>nickel    |           |        |                                                |