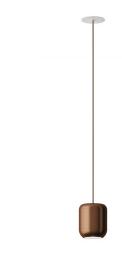

## SP URBA MI

Design by Dima Loginoff

Collection consisting of aluminium ceiling lamps and suspended lamps.

Available in several colours and sizes.

Typology: RECESSED SUSPENSION LAMP

Product code composition

kg 2,1 m<sup>3</sup> 0,025

**URBAN** / solo con illuminazione verso il basso / downward lighting only

| Туре | Article  | Colours           | Finishing | Source |                                               |
|------|----------|-------------------|-----------|--------|-----------------------------------------------|
| SP   | URBA M I | BC wrinkled white | xx        | LED    | 15W - diffused beam<br><b>3000K*, 2700K</b> , |
|      |          | BR matt<br>bronze |           |        | 4000K                                         |
|      |          | NI matt<br>nickel |           |        |                                               |