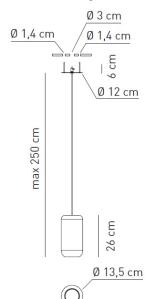

Product code composition

kg 2,1 m<sup>3</sup> 0,025

**URBAN** / solo con illuminazione verso il basso / downward lighting only

| Туре | Article  | Colours           | Finishing | Source |                                               |
|------|----------|-------------------|-----------|--------|-----------------------------------------------|
| SP   | URBA M I | BC wrinkled white | xx        | LED    | 15W - diffused beam<br><b>3000K*, 2700K</b> , |
|      |          | BR matt<br>bronze |           |        | 4000K                                         |
|      |          | NI matt<br>nickel |           |        |                                               |

**(€** ♣ IP20 CRI90

220-240VAC LED ~1350 lm\* 90 lm/W\*

foro - hole Ø 4,5 cm / profondità min - min depth 10 cm

Available colors

BC Wrinkled white

BR Matt bronze

NI Matt nickel

EELc (Energy Efficiency Label compatibility) contain built in LED lamps that cannot be changed: A, A+, A++