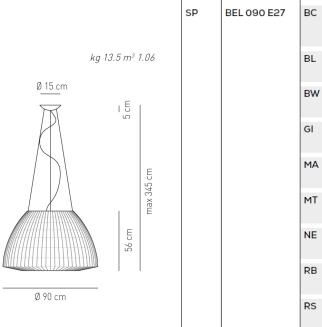

Typology: SUSPENDED

Ratings

- •E27
- Downlight and uplight
- Surface installation over holes

4 x Max 20W LED or 4 x Max 46W halo

- •Supply voltage ~220-240V
- •Switch mode: on-off
- Steel frame
- Opalescent diffuser

CE IP20 +LED 220-240Vac example composition code SP BEL090E27 BW XX

EELc (Energy Efficiency Label compatibility): E, D, C, B, A, A+

CUSTOMER\_\_\_\_NOTES\_\_\_\_ SPBEL090E27 \_ \_ XX

NOTICE: Luminous flux (Im) and efficacy (Im/W) for all LED luminaires is based on nominal ratings of the LED sources. Technical data could be subject to alteration without notice. Axo Light does not provide legal guarantee for the accuracy of this data sheet.