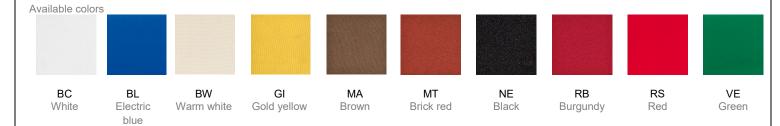

Product code composition

BELL / diffusore INCLUSO, con illuminazione verso alto e basso / diffuser INCLUDED, with upward and downward lighting

Туре Article Colours Finish Source BC white XX BL electric blue BW warm white gold yellow MA brown MT brick NE black **RB** burgundy RS red VE green