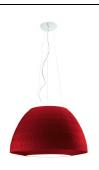

## **SPBEL090**Design by Manuel Vivian

Collection consisting of suspended and ceiling lamps with a metal frame covered with strips of extra smooth flame-retardant pongé fabric. Available in several colours and sizes.

Typology: SUSPENDED

Ratings

- •E27
- Downlight and uplight
- Surface installation over holes

4 x Max 20W LED or 4 x Max 46W halo

- •Supply voltage ~220-240V
- •Switch mode: on-off
- Steel frame
- Opalescent diffuser