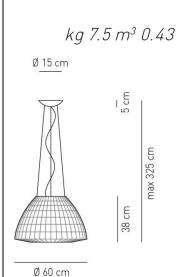

Typology: SUSPENDED

## Ratings

- •E27
- •Downlight and uplight
- •Surface installation over holes
- •Supply voltage ~220-240V
- •Switch mode: on-off
- Steel frame
- •Optional opalescent diffuser

Product code composition

**BELL** / diffusore NON INCLUSO / diffuser NOT INCLUDED