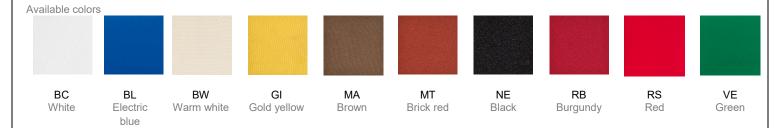

Туре Article Colours Finish Source BEL 060 E27 BC white 1 x Max 20W LED or 1 x Max 70W halo SP XX BL electric BW warm gold yellow MA brown MT brick red NE black **RB** burgundy RS red VE green

**(€** ⊕ IP20 +LED 220-