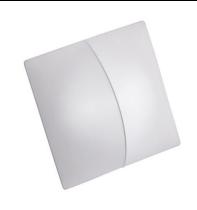

## PLNELS60

Design by Manuel Vivian

Collection consisting of ceiling or wall lamps with metal frame and removable, washable elastic fabric covering. Available in several colours and sizes. Screw fitting light source.

Typology: CEILING-WALL LAMP

## Available lampshade colors

BC White

FB White pattern

EELc (Energy Efficiency Label compatibility): E, D, C, B, A, A+, A++

PLNELS60\_ XXE27

CUSTOMER\_

**NOTES** 

Luminous flux (Im) and efficacy (Im/W) for all built-in LED luminaires is estimated based on nominal ratings of the LED sources. Technical data could be subject to alteration without notice. Axo Light does not provide legal guarantee for the accuracy of this data sheet.