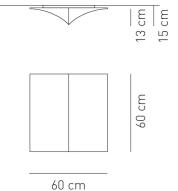

| Туре | Article | Colours          | Finish         | Source |                                        |
|------|---------|------------------|----------------|--------|----------------------------------------|
| PL   | NELL 60 | BC white         | XX white metal | E27    | 2 x Max 16W LED or<br>2 x Max 70W halo |
|      |         | FB white pattern |                |        |                                        |