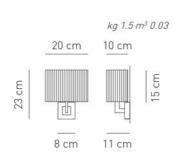

## Ratings

- •E14
- ·Downlight and uplight
- •Supply voltage ~220-240V
- •Switch mode: on-off
- Steel frame

Product code composition

OUTER LAMPSHADE FABRIC 100% polyester silken threads Glow wire 850 °C

INNER LAMPSHADE FINISHING White stitched fabric interior Glow wire 850 °C

| Туре | Article | Colours    | Finish    | Source                                                             |
|------|---------|------------|-----------|--------------------------------------------------------------------|
| AP   | CLAV BR | BC white   | XX chrome | E14 1 x Max 6,5W LED or<br>1 x Max 12W fluo or<br>1 x Max 42W halo |
|      |         | TA tobacco | OR gold   |                                                                    |
|      |         | SA sand    |           |                                                                    |