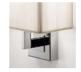

Typology: WALL LAMP

## Ratings

- •E14
- ·Downlight and uplight
- •Supply voltage ~220-240V
- •Switch mode: on-off
- Steel frame

Product code composition

OUTER LAMPSHADE FABRIC 100% polyester silken threads Glow wire 850 °C

INNER LAMPSHADE FINISHING White stitched fabric interior Glow wire 850 °C

| Туре | Article | Colours    | Finish    | Source                                                             |
|------|---------|------------|-----------|--------------------------------------------------------------------|
| AP   | CLAV BR | BC white   | XX chrome | E14 1 x Max 6,5W LED or<br>1 x Max 12W fluo or<br>1 x Max 42W halo |
|      |         | TA tobacco | OR gold   |                                                                    |
|      |         | SA sand    |           |                                                                    |