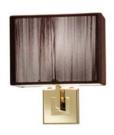

### **APCLAVBR**

#### Design by Manuel Vivian

Collection consisting of wall lamps, ceiling lamps, suspended lamps, table lamps and floor lamp.

Metal frame and hand-made silken thread lampshade. Available in several colours and sizes. Screw fitting light source.

Typology: WALL LAMP