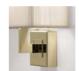

#### Design by Manuel Vivian

Collection consisting of wall lamps, ceiling lamps, suspended lamps, table lamps and floor lamp.

Metal frame and hand-made silken thread lampshade. Available in several colours and sizes. Screw fitting light source.

### Available colors

TA Tobacco

SA Sand

XX Chrome finish

OR Gold leaf finish

EELc (Energy Efficiency Label compatibility): E, D, C, B, A, A+

|          |      | CUSTOMER |  |
|----------|------|----------|--|
| APCLAVBR | _E14 |          |  |