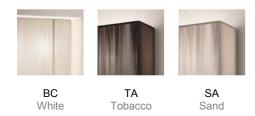

#### CLAVIUS / diffusore INCLUSO / diffuser INCLUDED Article Colours Finish Source kg 2 m3 0.03 30 cm 12 cm AP CLAV 30 BC white XX white 1 x Max 6,5W LED or 1 x Max 12W fluo or 1 x Max 42W halo $\infty$ TA tobacco OUTER LAMPSHADE FABRIC 100% polyester silken threads Glow wire 850 °C SA sand INNER LAMPSHADE FINISHING White stitched fabric interior Glow wire 850 °C ( € ⊕ IP20 +LED example composition code AP CLAV30 XX E14 TA

## Available colors

EELc (Energy Efficiency Label compatibility): E, D, C, B, A, A+

CUSTOMER\_\_\_\_\_ NOTES\_\_\_\_\_
APCLAV30\_\_XXE14