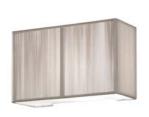

### Design by Manuel Vivian

Collection consisting of wall lamps, ceiling lamps, suspended lamps, table lamps and floor lamp.

Metal frame and hand-made silken thread lampshade. Available in several colours and sizes. Screw fitting light source.

Typology: WALL LAMP