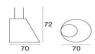

Description

Code: **2003** Typology: Lamps Collection: Cone

Test: IP55

Technical Info

Width: 70 cm Depth: **70 cm** Height: **72 cm** Weight: 5.4 Kg Static Load:

Packaging

Packages: 1 Pieces for pack: 1

Dimensions: 75x75x77 cm

Volume: **0.433 mc** 

Polyethylene bag and cardboard

box