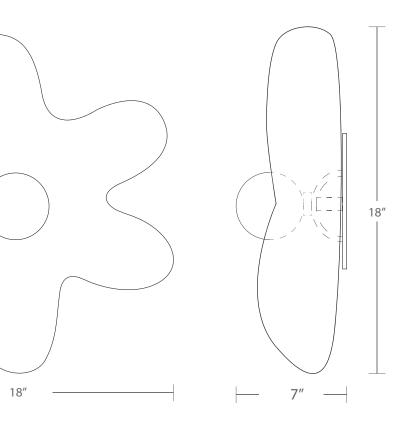

# **DAISY SCONCE**

Medium \$1800

# **METAL FINISH OPTIONS**

- brushed copper
- brushed brass - brushed steel

# **CLAY BODY OPTIONS**

white sand skin #1

terra cotta



## **CLAY BODY PAINT OPTIONS**

We use a fine art french paint called Fleur, see custom colors at: www.fleurpaint.com/en/chalky-look/

#### MATERIALS

-ceramic -metal parts

## CERTIFICATION

ULISTED +\$350.00

#### **OTHER INFO**

standard blackpate for sconces (unless specified otherwise, fee applies) VOLTAGE 120v - 277v



#### **BULB SPECS, COLOR TEMPERATURE**

Soft White LED, CRI 95 6w G25 Medium (E27) 250 Lumens

\*Porcelain Bulbs to be included upon request

## PULL SWITCH

choices of ceramic beads available no pull switch also available