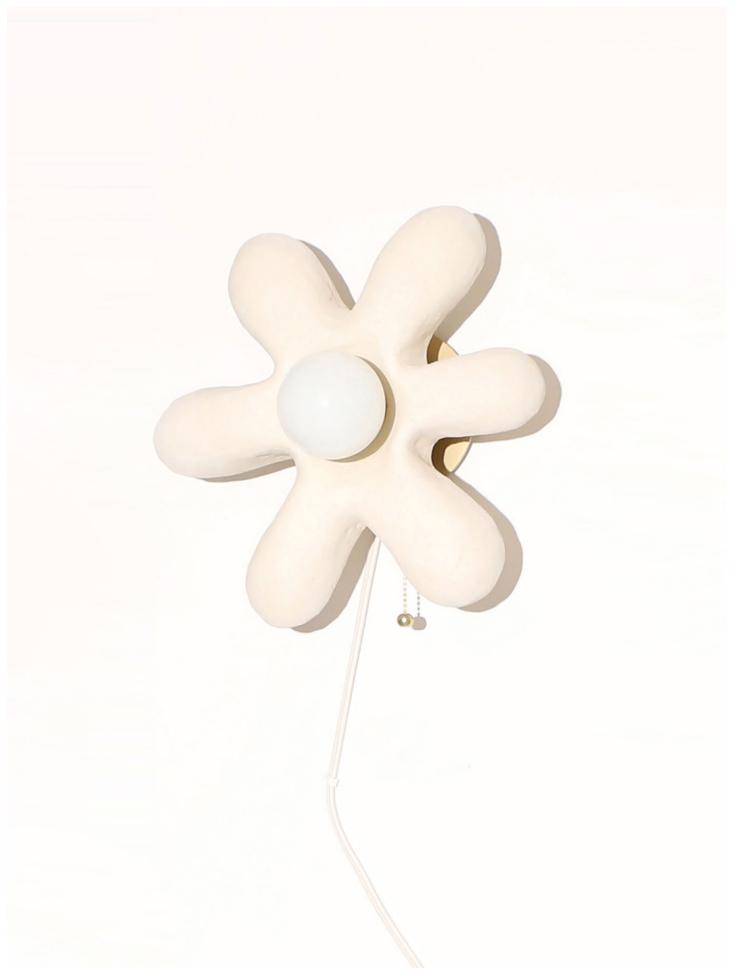

# **DAISY SCONCE**

Medium \$1800

# **CLAY BODY OPTIONS**

white sand skin #1

terra cotta

## PULL SWITCH

choices of ceramic beads available no pull switch also available