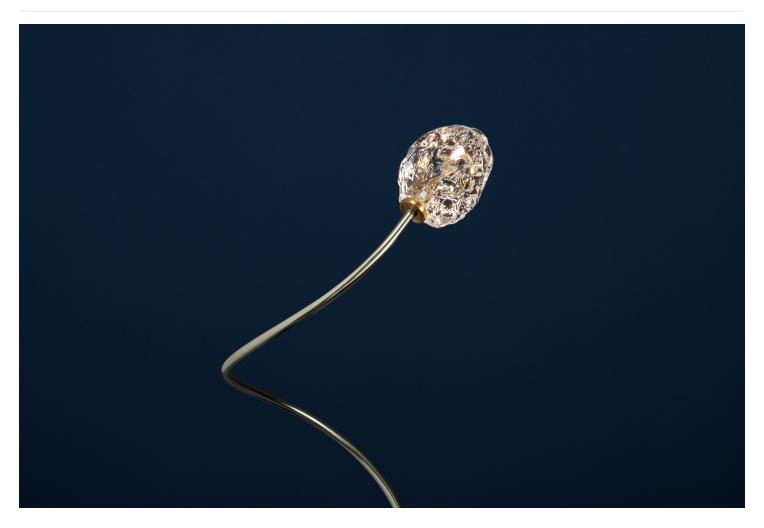

## Materials and colours

transparent, green, amber glass; metal stem.

NOTE: the stems of the More collection are made of zinc plated metal. They are suitable for outdoor installation, but they are not immersion proof. On request we can supply stems suitable for this kind of installation into water.

## **Light source**

LED bulb G4 12V DC 1x1,5W / energy class A+ / lumen 150 / K 2700 /  $\,$  CRI 85 / protection grade IP65

NOTE: IP specifics - lamp holder IP65 (not protected against immersion); wires and connectors IP68; drivers IP67; IP average rate of the lamp 44.

## **Dimensions**

glass 7×10 cm ca. H 70 cm (cable 220 cm) H 100 cm (cable 190 cm) H 130 cm (cable 160 cm)

| Order code                              | MR70                                                           | H 70 cm / trasparent                                                             |
|-----------------------------------------|----------------------------------------------------------------|----------------------------------------------------------------------------------|
|                                         | MR70GR                                                         | H 70 cm / green                                                                  |
|                                         | MR70A                                                          | H 70 cm / amber                                                                  |
|                                         | MR100                                                          | H 100 cm /<br>trasparent                                                         |
|                                         | MR100GR                                                        | H 100 cm / green                                                                 |
|                                         | MR100A                                                         | H 100 cm / amber                                                                 |
|                                         | MR130                                                          | H 130 cm /<br>trasparent                                                         |
|                                         | MR130GR                                                        | H 130 cm / green                                                                 |
|                                         | MR130A                                                         | H 130 cm / amber                                                                 |
| Supporting accessories                  | MS supporting modular plate 32x32x32 cm (max 4 lamps)          |                                                                                  |
|                                         | MPT More                                                       | peg 25 cm                                                                        |
| Accessories for gel<br>box system       | ED6 driver 10W 12V DC 220-240V IP67 not dimmable (max 6 lamps) |                                                                                  |
|                                         | MB1 mini gel box IP68 (max 2 connections, connectors included) |                                                                                  |
|                                         | MB2 mini gel box IP68 (max 6 connections, connectors included) |                                                                                  |
|                                         | KP1 extension kit 5 mt with mini gel box IP68 (max 1 lamp)     |                                                                                  |
| Accessories for quick connectors system | ED6CR                                                          | driver 10W 12V DC 220-240V IP67 not dimmable with quick connectors (max 6 lamps) |
|                                         | CRM                                                            | multiple quick connector IP68 - 1 IN & 5 OUT (max 5 connections)                 |
|                                         | CRS                                                            | single quick connector IN IP68                                                   |
|                                         | KP2                                                            | extension kit 5 mt with quick connectors IP68 (max 1 lamp)                       |