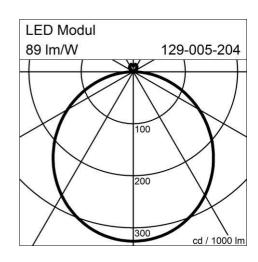

## CORUM (129-005-204)

Manufacturer: Schmitz-Leuchten GmbH & Co. KG

129-005-204 CORUM

Surface: aluminium anodised Measurements (DxH): 615 x 80 mm Light distribution: direct / indirect Lightsource: LED, 4000K, Ra>80 Connected load: max. 62 W

Luminous flux of luminaire: 5520 lm

Luminous efficacy: 67 lm/W Control Mode: ON/OFF

Weight: 5,4 kg

degree of protection: IP40

protection class: 1

## **Lighting Data**

Lightsource: LED, 4000K, Ra>80 Luminous flux of luminaire: 5520 Im

Luminous efficacy: 67lm/W Connected load: 62 W

Measurements (DxH): 615 x 80 mm

Energy Efficiency Classifacation (EEC): A++,A+,A