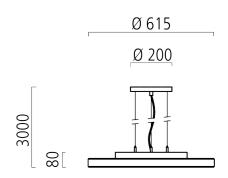

## CORUM (129-005-204)

Manufacturer: Schmitz-Leuchten GmbH & Co. KG

129-005-204 CORUM

Surface: aluminium anodised Measurements (DxH): 615 x 80 mm Light distribution: direct / indirect Lightsource: LED, 4000K, Ra>80 Connected load: max. 62 W

## **Lighting Data**

Lightsource: LED, 4000K, Ra>80 Luminous flux of luminaire: 5520 Im

Luminous efficacy: 67lm/W Connected load: 62 W

Measurements (DxH): 615 x 80 mm

Energy Efficiency Classifacation (EEC): A++,A+,A