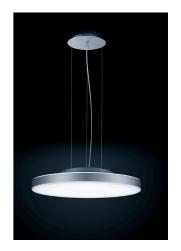

## CORUM (129-005-204)

Manufacturer: Schmitz-Leuchten GmbH & Co. KG

129-005-204 CORUM

Surface: aluminium anodised Measurements (DxH): 615 x 80 mm Light distribution: direct / indirect Lightsource: LED, 4000K, Ra>80 Connected load: max. 62 W

Luminous flux of luminaire: 5520 lm

Luminous efficacy: 67 lm/W Control Mode: ON/OFF

Weight: 5,4 kg

degree of protection: IP40

protection class: 1

## **Lighting Data**

Lightsource: LED, 4000K, Ra>80 Luminous flux of luminaire: 5520 Im

Luminous efficacy: 67lm/W Connected load: 62 W

Measurements (DxH): 615 x 80 mm

Energy Efficiency Classifacation (EEC): A++,A+,A