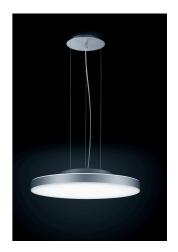

## CORUM (129-005-203)

Manufacturer: Schmitz-Leuchten GmbH & Co. KG

129-005-203 CORUM

Surface: aluminium anodised Measurements (DxH): 615 x 80 mm Light distribution: direct / indirect Lightsource: LED, 3000K, Ra>80 Connected load: max. 62 W

Luminous flux of luminaire: 5080 lm

Luminous efficacy: 64 lm/W Control Mode: ON/OFF

Weight: 5,4 kg

degree of protection: IP40

protection class: 1

## **Lighting Data**

Lightsource: LED, 3000K, Ra>80 Luminous flux of luminaire: 5080 lm

Luminous efficacy: 64lm/W Connected load: 62 W

Measurements (DxH): 615 x 80 mm

Energy Efficiency Classifacation (EEC): A++,A+,A