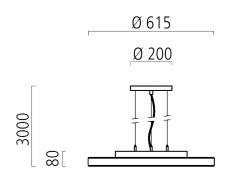

## CORUM (129-005-203)

Manufacturer: Schmitz-Leuchten GmbH & Co. KG

129-005-203 CORUM

Surface: aluminium anodised Measurements (DxH): 615 x 80 mm Light distribution: direct / indirect Lightsource: LED, 3000K, Ra>80 Connected load: max. 62 W

## **Lighting Data**

Lightsource: LED, 3000K, Ra>80 Luminous flux of luminaire: 5080 lm

Luminous efficacy: 64lm/W Connected load: 62 W

Measurements (DxH): 615 x 80 mm

Energy Efficiency Classifacation (EEC): A++,A+,A