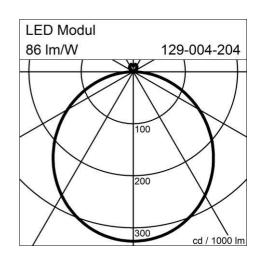

Luminous flux of luminaire: 2660 lm

Luminous efficacy: 86 lm/W Control Mode: ON/OFF

Weight: 3 kg

degree of protection: IP40

protection class: 1

## **Lighting Data**

Lightsource: LED, 4000K, Ra>80 Luminous flux of luminaire: 2660 lm

Luminous efficacy: 86lm/W Connected load: 31 W

Measurements (DxH): 435 x 80 mm

Energy Efficiency Classifacation (EEC): A++,A+,A