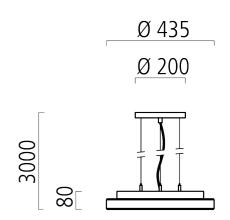

## CORUM (129-004-204)

Manufacturer: Schmitz-Leuchten GmbH & Co. KG

129-004-204 CORUM

Surface: aluminium anodised Measurements (DxH): 435 x 80 mm Light distribution: direct / indirect Lightsource: LED, 4000K, Ra>80 Connected load: max. 31 W

## **Lighting Data**

Lightsource: LED, 4000K, Ra>80 Luminous flux of luminaire: 2660 lm

Luminous efficacy: 86lm/W Connected load: 31 W

Measurements (DxH): 435 x 80 mm

Energy Efficiency Classifacation (EEC): A++,A+,A