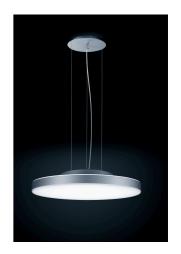

## CORUM (129-004-204)

Manufacturer: Schmitz-Leuchten GmbH & Co. KG

129-004-204 CORUM

Surface: aluminium anodised Measurements (DxH): 435 x 80 mm Light distribution: direct / indirect Lightsource: LED, 4000K, Ra>80 Connected load: max. 31 W