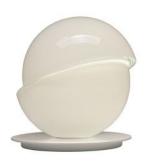

## Design by Giovanni Barbato

Table lamp in white triplex handmade blown glass. LED light source with G9 fitting.

Typology: TABLE LAMP

Ratings

- •G9 LED
- •Diffused light
- •Supply voltage ~220-240V
- •Switch mode: on-off