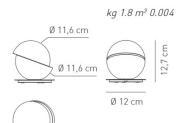

## Design by Giovanni Barbato

Table lamp in white triplex handmade blown glass. LED light source with G9 fitting.

Typology: TABLE LAMP

Ratings

- •G9 LED
- •Diffused light
- •Supply voltage ~220-240V
- •Switch mode: on-off

Product code composition

AIBU

Type Article Colours Finish Source

LT AIBUXX BC white BC white G9L G9 LED 1x Max 2,5W only LED builbs

Gli articoli in rosso sono disponibili solo fino ad esaurimento scorte. Articles in red are available until sold out.

**(€** □ IP20 **LED** 220-240Vac

Attenzione: ordine minimo 2 pezzi. / Attention: minimum order 2 pieces.

example composition code LT AIBUXX BC BC G9L

for optional accessories please refer to our pricelist or contact our representatives