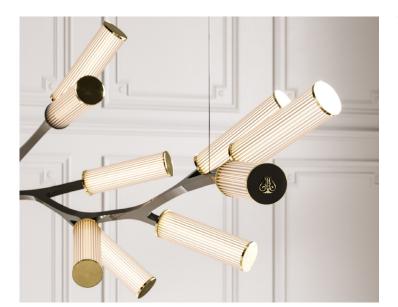

## Steinway Haara

This limited edition Steinway Haara chandelier is a collaboration celebrating craftsmanship with world renowned piano makers Steinway & Sons UK and Cameron Design House. The piece is an evolution of our Haara chandelier, inspired by Steinway's iconic black lacquered gloss finish, comes complete with beautiful brass accents and the iconic Steinway & Sons emblem.

## **Steinway Haara**

Standard dimensions: L240xH60xW95cm L95"xH24"xW37"