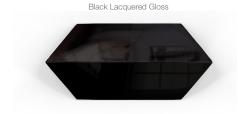

spension cables.

Light Output: decorative lighting element only.

Indicative Lumen level available on request.

**LED Driver -** Triac Dimmable (5%-100%) as standard,

all dimming protocols available on request.

Wattage dependent on sizing.

Output Voltage: 24V.

Input Voltage: 110V-230V-277V, to be specified.

All fittings and installation instructions are provided.

## Maintenance

Clean with smooth and dry cloth. Do not use any ammonia, solvents or abrasives. No user serviceable components. Refer to instruction manual for detailed cleaning instructions.

Contact CDH for further technical details/downloads: technical@camerondesignhouse.com https://camerondesignhouse.com

## **Steinway Haara**

Standard dimensions: L240xH60xW95cm L95"xH24"xW37"



## **Finishes and Materials Options**