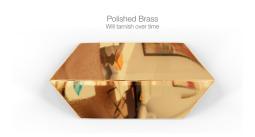

ension cables.

Light Output: decorative lighting element only.

Indicative Lumen level available on request.

**LED Driver -** Triac Dimmable (5%-100%) as standard,

all dimming protocols available on request.

Wattage dependent on sizing.

Output Voltage: 24V.

Input Voltage: 110V-230V-277V, to be specified.

All fittings and installation instructions are provided.

## Maintenance

Clean with smooth and dry cloth. Do not use any ammonia, solvents or abrasives. No user serviceable components. Refer to instruction manual for detailed cleaning instructions.

Contact CDH for further technical details/downloads: technical@camerondesignhouse.com https://camerondesignhouse.com

## **Steinway Haara**

Standard dimensions: L240xH60xW95cm L95"xH24"xW37"



## **Finishes and Materials Options**