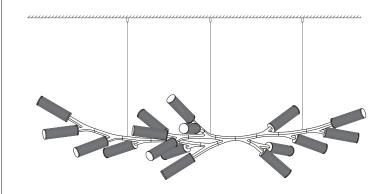

le on request)

Power to fixtures: Via suspension cables.

Light Output: decorative lighting element only.

Indicative Lumen level available on request.

**LED Driver -** Triac Dimmable (5%-100%) as standard,

all dimming protocols available on request.

Wattage dependent on sizing.

Output Voltage: 24V.

Input Voltage: 110V-230V-277V, to be specified.

All fittings and installation instructions are provided.

## Maintenance

Clean with smooth and dry cloth. Do not use any ammonia, solvents or abrasives. No user serviceable components. Refer to instruction manual for detailed cleaning instructions.

Contact CDH for further technical details/downloads: technical@camerondesignhouse.com https://camerondesignhouse.com

## **Steinway Haara**

Standard dimensions: L240xH60xW95cm L95"xH24"xW37"



## **Finishes and Materials Options**