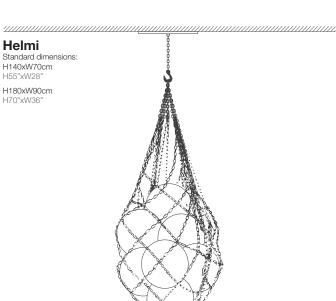

Our Helmi chandelier, made up of hand-blown glass spheres, was inspired during a fishing trip in Finland. A polished chrome industrial net displays the exquisite 'catch' of glass pearls.

Each hand-blown glass spheres up to 40cm diameter. Bespoke options available. Integral LED lighting.

## Hanging

Fully adjustable drop height on chandelier chain. **Light Source** Hand-blown glass diffusers. LED matrix, ~ 50K hours life. LED standard colour temperature options: 3k Power to fixtures: Via integrated power cable.