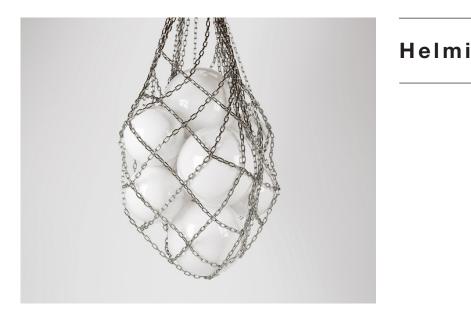

Our Helmi chandelier, made up of hand-blown glass spheres, was inspired during a fishing trip in Finland. A polished chrome industrial net displays the exquisite 'catch' of glass pearls.

Each hand-blown glass spheres up to 40cm diameter. Bespoke options available. Integral LED lighting.