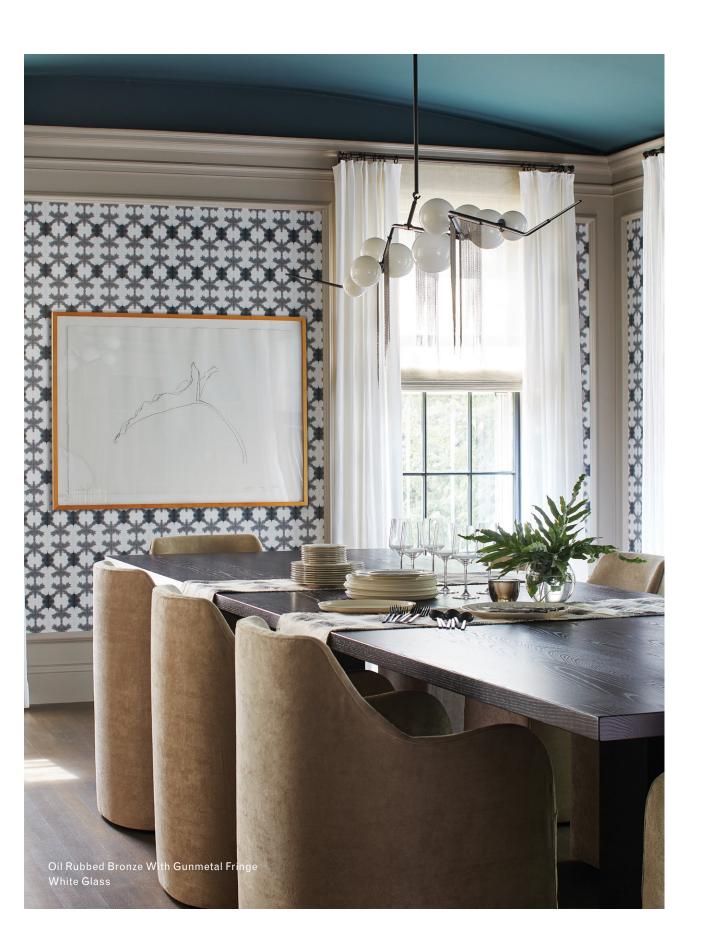

## **Finishes**

Brushed Brass with 18k Gold Fringe

Satin Nickel with Polished Nickel Fringe

Vintage Brass with 18k Gold Fringe

Oil Rubbed Bronze with Gunmetal Fringe

White Glass

White Glass with 24k Gold Foil

## Inspiration

The Cherry Bomb collection, which debuted in 2014, was born of Lindsey's long-time obsession with the ephemerality of the spring-blossoming Japanese trees that line grand boulevards throughout the world. She has always been captivated by the achingly beautiful contrast between the short-lived whisper-pink flowers and the trees' dark gnarled limbs, which seem to have a profound story to tell.