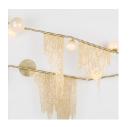

## **Finishes**

Brushed Brass with 18k Gold Fringe

Satin Nickel with Polished Nickel Fringe

Vintage Brass with 18k Gold Fringe

Oil Rubbed Bronze with Gunmetal Fringe

White Glass

White Glass with 24k Gold Foil

## Inspiration

The Cherry Bomb collection, which debuted in 2014, was born of Lindsey's long-time obsession with the ephemerality of the spring-blossoming Japanese trees that line grand boulevards throughout the world. She has always been captivated by the achingly beautiful contrast between the short-lived whisper-pink flowers and the trees' dark gnarled limbs, which seem to have a profound story to tell.