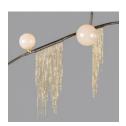

## **Finishes**

Brushed Brass with 18k Gold Fringe

Satin Nickel with Polished Nickel Fringe

Vintage Brass with 18k Gold Fringe

Oil Rubbed Bronze with Gunmetal Fringe

White Glass

White Glass with 24k Gold Foil