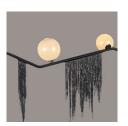

## **Specifications**

Height: 20in / 50cm
Depth: 14in / 36cm
Width: 91in / 231cm
Weight: 27lb / 12kg
Max Wattage: 18w
Minimum Prop. 24in / 60e

Minimum Drop: 24in / 60cm

Suspension: Ships with 36in or 72in stem cut to

91in

length on site

Canopy: Ø5in x 1.5in with hang straight Materials: Machined brass, glass

Bulbs: 12v / G4 / 1.2w / 2700k / dimmable LED,

transformer provided

UL, cUL (120V) Certified