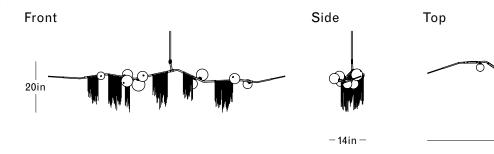

## **Specifications**

Height: 20in / 50cm
Depth: 14in / 36cm
Width: 91in / 231cm
Weight: 27lb / 12kg
Max Wattage: 18w
Minimum Prop. 24in / 60e

Minimum Drop: 24in / 60cm

Suspension: Ships with 36in or 72in stem cut to

91in

length on site

Canopy: Ø5in x 1.5in with hang straight Materials: Machined brass, glass

Bulbs: 12v / G4 / 1.2w / 2700k / dimmable LED,

transformer provided

UL, cUL (120V) Certified