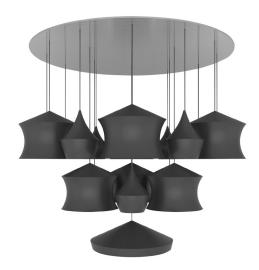

# **BEAT MEGA**

Our range of Beat lights, recognised in homes, restaurants and hotels the world over is an exercise in expressive minimalism. The design is inspired by the sculptural simplicity of traditional Indian water vessels. Available in Pendant, Table, Floor and Wall light versions.

**BEAT MEGA** 

Code

Black BLMS01-PEUM1

Year of Design 2005/2016 Material Brass

Ceiling Canopy: Aluminium

Bulb Spec G9 33W (max). Bulb not included.

E27 42W (max). Bulb not included.

Cable Spec 250cm/98.4in fabric cable (Black/White).