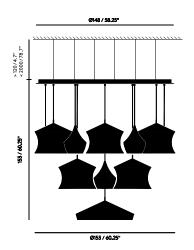

**BEAT MEGA** 

Code

Black BLMS01-PEUM1

Year of Design 2005/2016 Material Brass

Ceiling Canopy: Aluminium

Bulb Spec G9 33W (max). Bulb not included.

E27 42W (max). Bulb not included.

Cable Spec 250cm/98.4in fabric cable (Black/White).

#### MEGA PENDANT SYSTEM ROUND EU × 1

| Height | 0.11 m  |
|--------|---------|
| Width  | 1.50 m  |
| Length | 1.50 m  |
| Weight | 25.5 kg |