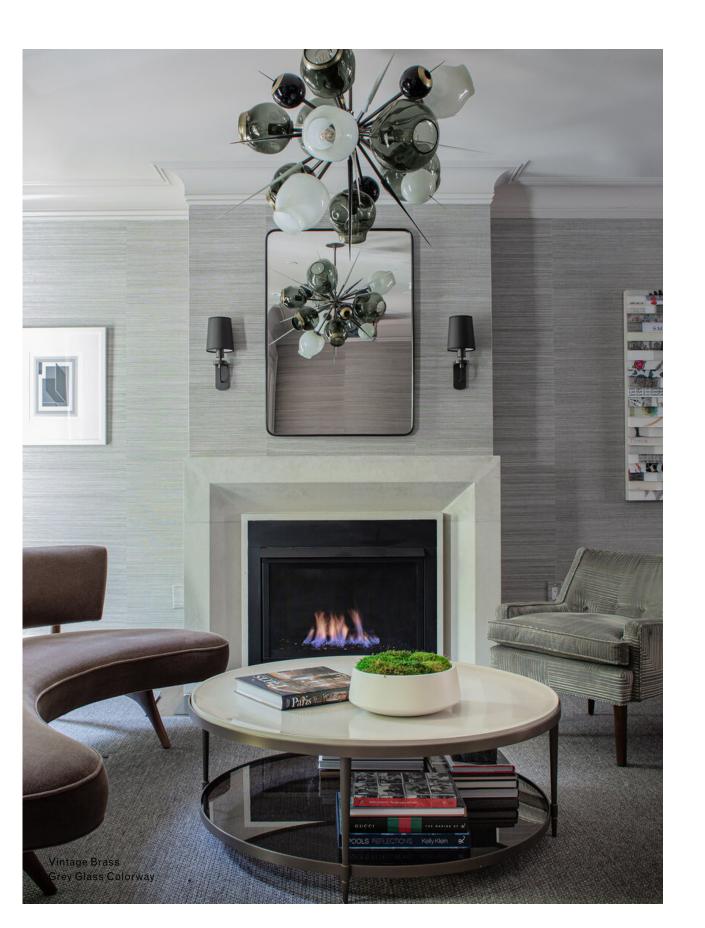

## **Finishes**

**Brushed Brass** 16 weeks

Vintage Brass 16 weeks

Clear Glass Colorway

Grey Glass Colorway

## **Specifications**

Height: 31in / 79 cm Depth: 35in / 89 cm Width: 36in / 91 cm Weight: 55lb / 25kg Max Wattage: 600w Minimum Drop: 35in / 89cm Shown with 9" Globes, 7" Globes, Barnacles with Stamen, and Spikes

## Inspiration

Burst uses the same essential vocabulary as the Branching series, distinguished by the addition of handblown glass spikes and barnacles, rolled in 24k gold foil. The resulting visual evokes both a Medieval flail and a 1930's-era Lanvin collarette.