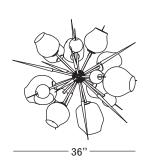

## **Specifications**

Height: 31in / 79 cm Depth: 35in / 89 cm Width: 36in / 91 cm Weight: 55lb / 25kg Max Wattage: 600w Minimum Drop: 35in / 89cm Shown with 9" Globes, 7" Globes, Barnacles with Stamen, and Spikes