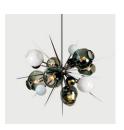

## **Specifications**

Height: 31in / 79 cm Depth: 35in / 89 cm Width: 36in / 91 cm Weight: 55lb / 25kg Max Wattage: 600w Minimum Drop: 35in / 89cm Shown with 9" Globes, 7" Globes, Barnacles with Stamen, and Spikes

## Inspiration

Burst uses the same essential vocabulary as the Branching series, distinguished by the addition of handblown glass spikes and barnacles, rolled in 24k gold foil. The resulting visual evokes both a Medieval flail and a 1930's-era Lanvin collarette.