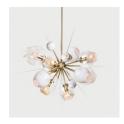

## **Specifications**

Height: 31in / 79 cm Depth: 35in / 89 cm Width: 36in / 91 cm Weight: 55lb / 25kg Max Wattage: 600w Minimum Drop: 35in / 89cm Shown with 9" Globes, 7" Globes, Barnacles with Stamen, and Spikes

## Inspiration

Burst uses the same essential vocabulary as the Branching series, distinguished by the addition of handblown glass spikes and barnacles, rolled in 24k gold foil. The resulting visual evokes both a Medieval flail and a 1930's-era Lanvin collarette.