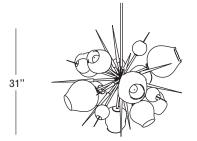

## **Specifications**

Height: 31in / 79 cm Depth: 35in / 89 cm Width: 36in / 91 cm Weight: 55lb / 25kg Max Wattage: 600w Minimum Drop: 35in / 89cm Shown with 9" Globes, 7" Globes, Barnacles with Stamen, and Spikes