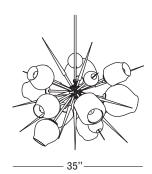

## **Specifications**

Height: 31in / 79 cm Depth: 35in / 89 cm Width: 36in / 91 cm Weight: 55lb / 25kg Max Wattage: 600w Minimum Drop: 35in / 89cm Shown with 9" Globes, 7" Globes, Barnacles with Stamen, and Spikes