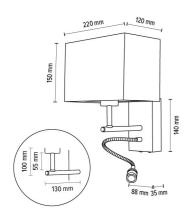

## **BOHO SONAR**

WALL LAMP 1XE27 MAX. 25W + LED 1W

## Product description:

Family: Boho Sonar

Category: Wall luminaries and accent fixtures

Product number: 57290974

EAN: **5907642765791** 

Material: Oak wood/Metal/Fabric Linen

Colour: Oiled oak/Black/Beige

Light source: 1xE27 + 1xLED

Number of light points: 2

Voltage AC: 230V

LED integriert: Yes

Integrated LED Color Ra>80

Rendering Index Ra:

Power: max. 25W

Integrated LED Colour 4000

Temperature:

Integrated LED Brightness: 150

IP Protection class: 20

Protection class: 1

Guarantee: 2 years

Integrated LED Modul 2 years

Guarantee:

Replacement lampshade A1234 number: