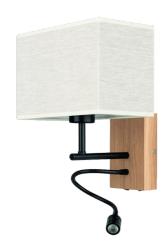

## **BOHO SONAR**

WALL LAMP 1XE27 MAX. 25W + LED 1W

## Product description:

Family: Boho Sonar

Category: Wall luminaries and accent fixtures

Product number: 57290974

EAN: **5907642765791** 

Material: Oak wood/Metal/Fabric Linen

Colour: Oiled oak/Black/Beige

Light source: 1xE27 + 1xLED