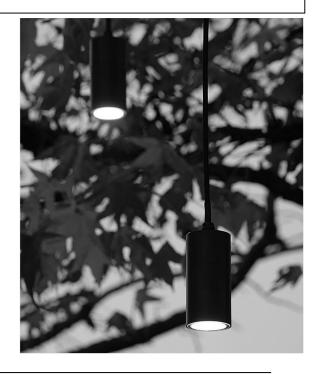

#### Product' s description

Body completely made of stainless steel AISI 316

Transparent glass diffuser

Equipped with 5 mt power cable

Fixing directly with power cable and stainless steel safety clip

Connector IP 68 for the connection to the electricity grid included