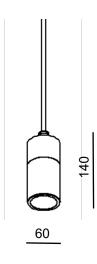

esistance to breakage | IK 08          |
| Protection's degree    | IP 65          |
| Weight                 | 1,5 kg         |
| Electric connection    | 220-240 V      |

#### Colors

| 001015          |    |  |
|-----------------|----|--|
| Stainless steel | IN |  |
| Browntech       | BT |  |
| Naturalblack    | NB |  |

#### Product' s description

Body completely made of stainless steel AISI 316

Transparent glass diffuser

Equipped with 5 mt power cable

Fixing directly with power cable and stainless steel safety clip

Connector IP 68 for the connection to the electricity grid included

Optional : anti-glare honeycomb grille



## INVERLIGHT SRL Via Primo Stucchi, 2 - 20872 Cornate d' Adda MB- Italy www.inverlight.it info@inverlight.it T. +39.039.6060754



#### Technical drawing