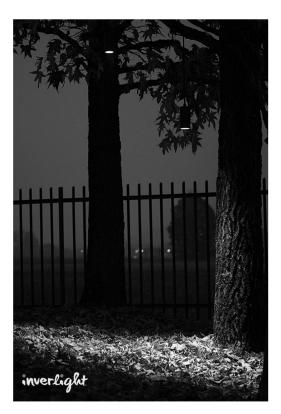

#### Product' s description

Body completely made of stainless steel AISI 316

Transparent glass diffuser

Equipped with 5 mt power cable

Fixing directly with power cable and stainless steel safety clip

Connector IP 68 for the connection to the electricity grid included