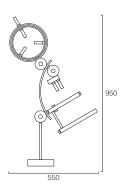

## THE MICROSCOPE TABLE LAMP

# BARONCELLI



IMAGE SHOWS

BARONCELLI.COM

# Satin gold with cristallo rods **B**



# THE MICROSCOPE TABLE LAMP FACTS



## **MATERIALS**

GLASS Cristallo rods

**GLASS COLOURS** 



METAL FINISHES Satin gold

## SIZES



## **ELECTRICALS**

LAMP 240V/120V Warm white LED tape (2600K) 550 Lm

## CABLES & CORD SETS

Cord set in clear flex with clear in-line switch and clear plug

Plugs supplied are US (2 blades) EU (2 small pin), UK (13A 3 prong)

## POWER

2600K 24V LED tape with power output of 7W  $\,$ 

## STANDARD

All lighting is made to CE standards Electrical components UL recognised.

## **CONTACT US**

## PRODUCTION AND LOGISTICS

Via Dei Ronchi 19 Padova 35127 production@baroncelli.com

## **SALES OFFICES**

London +44 (20) 7720 6556 New York +1 212 255 2005 studio@baroncelli.com

## NOTES

Please note that size variations in hand blown glass may range up to 40mm (1.5").

\*Custom colours, finishes and sizes available - please contact Baroncelli for more details.