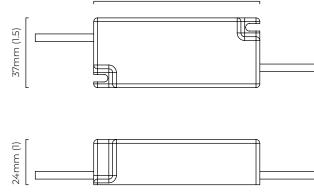

#### BULBS

integrated LED - trailing edge dimmable - 10.5w - 3000k

LED driver to be installed in the cavity

48mm (1.9)

ø

driver can be placed upto 2m away from the ceiling plate