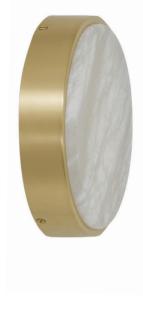

## ANVERS SMALL CEILING / WALL MOUNTED

With its refined silhouette, Anvers collection creates a maximum impact through its exquisite disc of natural alabaster stone encased within solid brass, creating a pure and elegant piece.

## FINISH

all satin brass ANVCWSSBHA

all bronze ANVCWSBZHA