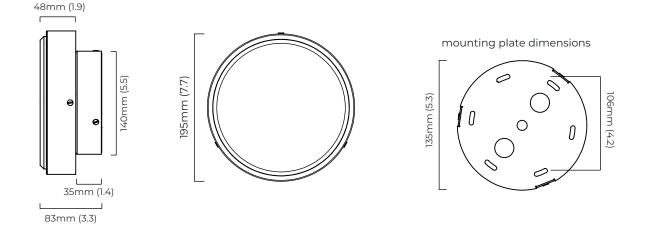

#### BULBS

integrated LED - trailing edge dimmable - 10.5w - 3000k

LED driver to be installed in the cavity

48mm (1.9)

ø

driver can be placed upto 2m away from the ceiling plate

# CE

mounting plate dimensions

88mm (3.5)

| Input Voltage | As Standard                            | On Request                    |
|---------------|----------------------------------------|-------------------------------|
| 230           | ✓                                      |                               |
| 230           |                                        | ✓                             |
| 230           |                                        | ✓                             |
| 120           | ✓                                      |                               |
| 120           |                                        | ✓                             |
| 120           | ×                                      | ×                             |
|               | 230<br>230<br>230<br>230<br>120<br>120 | 230 ✓   230 ✓   230 ✓   120 ✓ |