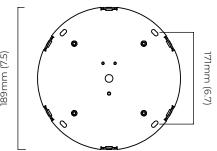

# CE

mounting plate dimensions

88mm (3.5)

| Input Voltage | As Standard                            | On Request                    |
|---------------|----------------------------------------|-------------------------------|
| 230           | ✓                                      |                               |
| 230           |                                        | ✓                             |
| 230           |                                        | ✓                             |
| 120           | ✓                                      |                               |
| 120           |                                        | ✓                             |
| 120           | ×                                      | ×                             |
|               | 230<br>230<br>230<br>230<br>120<br>120 | 230 ✓   230 ✓   230 ✓   120 ✓ |