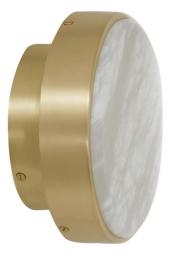

## ANVERS SMALL CEILING / WALL MOUNTED

With its refined silhouette, Anvers collection creates a maximum impact through its exquisite disc of natural alabaster stone encased within solid brass, creating a pure and elegant piece.

## FINISH

all satin brass ANVCWSSBHA

all bronze ANVCWSBZHA