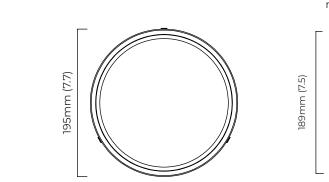

## ANVERS SMALL CEILING / WALL MOUNTED

With its refined silhouette, Anvers collection creates a maximum impact through its exquisite disc of natural alabaster stone encased within solid brass, creating a pure and elegant piece.

#### BULBS

integrated LED - trailing edge dimmable - 10.5w - 3000k

LED driver to be installed in the cavity

48mm (1.9)

ø

driver can be placed upto 2m away from the ceiling plate