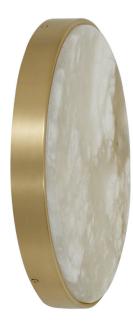

# ANVERS MEDIUM CEILING / WALL MOUNTED

With its refined silhouette, Anvers collection creates a maximum impact through its exquisite disc of natural alabaster stone encased within solid brass, creating a pure and elegant piece.

## FINISH

all satin brass ANVCWMSBHA

all bronze ANVCWMBZHA