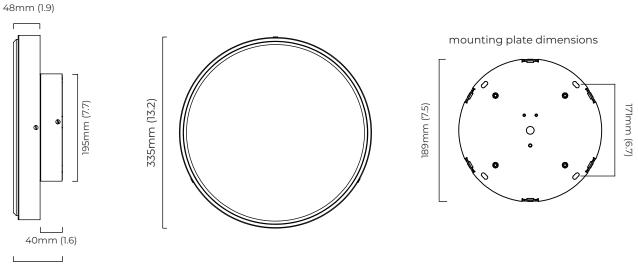

# ANVERS MEDIUM CEILING / WALL MOUNTED

With its refined silhouette, Anvers collection creates a maximum impact through its exquisite disc of natural alabaster stone encased within solid brass, creating a pure and elegant piece.

## ANVERS MEDIUM WITH WALL / CEILING ROSE

With its refined silhouette, Anvers collection creates a maximum impact through its exquisite disc of natural alabaster stone encased within solid brass, creating a pure and elegant piece.