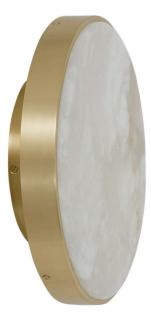

## ANVERS MEDIUM WITH WALL / CEILING ROSE

With its refined silhouette, Anvers collection creates a maximum impact through its exquisite disc of natural alabaster stone encased within solid brass, creating a pure and elegant piece.

#### FINISH

all satin brass (wall rose only) ACCGENCWOMSB

all bronze (wall rose only) ACCGENCWOMBZ