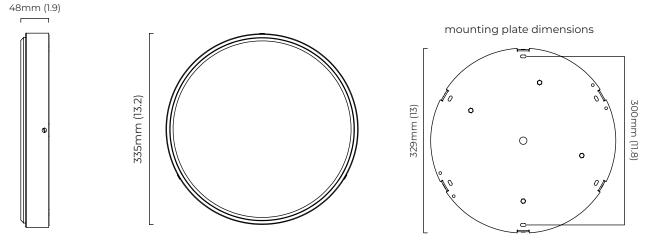

#### WEIGHT

7kg (15.5lbs)

## CERTIFICATION

CE

112mm (4.4)

|                           | Input Voltage | As Standard | On Request   |
|---------------------------|---------------|-------------|--------------|
| Phase Cut (rotary dimmer) | 230           | ✓           |              |
| 0/1-10V230                | 230           |             | ✓            |
| DALi                      | 230           |             | $\checkmark$ |
| Phase Cut (rotary dimmer) | 120           | ✓           |              |
| 0/1-10V120                | 120           |             | $\checkmark$ |
| DALi                      | 120           | ×           | ×            |