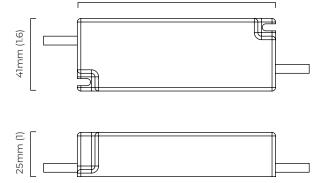

#### BULBS

integrated LED - trailing edge dimmable - 17w - 3000k

LED driver to be installed in the cavity

driver can be placed upto 2m away from the ceiling plate

## WEIGHT

9kg (20lbs) - Total

Note - LED driver inside ceiling / wall rose.

88mm (3.5)