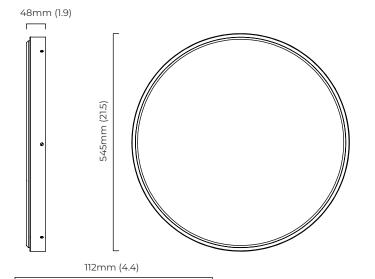

# CTOLIGHTING

## ANVERS LARGE CEILING / WALL MOUNTED

With its refined silhouette, Anvers collection creates a maximum impact through its exquisite disc of natural alabaster stone encased within solid brass, creating a pure and elegant piece.

### FINISH

all satin brass ANVCWLSBHA

all bronze ANVCWLBZHA

### **BULBS**

integrated LED - trailing edge dimmable - 24w - 3000k

LED driver to be installed in the cavity

driver can be placed upto 2m away from the ceiling plate

### WEIGHT

20kg (40lbs)

### CERTIFICATION

## $\in$









|                           | Input Voltage | As Standard | On Request |
|---------------------------|---------------|-------------|------------|
| Phase Cut (rotary dimmer) | 230           | ✓           |            |
| 0/1-10V230                | 230           |             | ✓          |
| DALi                      | 230           |             | ✓          |
| Phase Cut (rotary dimmer) | 120           | ✓           |            |
| 0/1-10V120                | 120           |             | ✓          |
| DALi                      | 120           | ×           | ×          |

# CTOLIGHTING

## ANVERS LARGE WITH WALL / CEILING ROSE

With its refined silhouette, Anvers collection creates a maximum impact through its exquisite disc of natural alabaster stone encased within solid brass