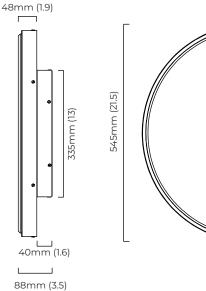

## ANVERS LARGE CEILING / WALL MOUNTED

With its refined silhouette, Anvers collection creates a maximum impact through its exquisite disc of natural alabaster stone encased within solid brass, creating a pure and elegant piece.

### WEIGHT

20kg (40lbs)