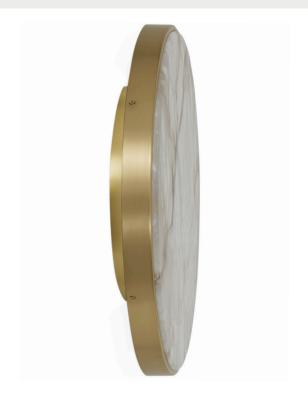

## ANVERS LARGE CEILING / WALL MOUNTED

With its refined silhouette, Anvers collection creates a maximum impact through its exquisite disc of natural alabaster stone encased within solid brass, creating a pure and elegant piece.