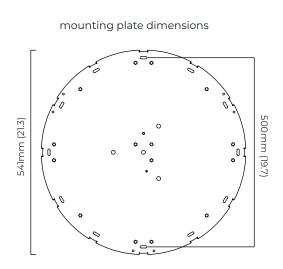

## ADDITIONAL INFORMATION ON CEILING / WALL ROSE OPTION

### FINISH

all satin brass (wall rose only) ACCGENCWOLSB

all bronze (wall rose only) ACCGENCWOLBZ