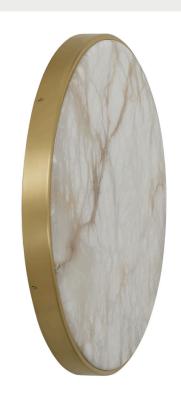

## ANVERS LARGE CEILING / WALL MOUNTED

With its refined silhouette, Anvers collection creates a maximum impact through its exquisite disc of natural alabaster stone encased within solid brass, creating a pure and elegant piece.

### FINISH

all satin brass ANVCWLSBHA

all bronze ANVCWLBZHA