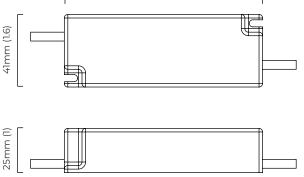

### **BULBS**

integrated LED - trailing edge dimmable - 24w - 3000k

LED driver to be installed in the cavity

driver can be placed upto 2m away from the ceiling plate

### WEIGHT

23kg (51lbs) - Total

Note - LED driver inside ceiling / wall rose.