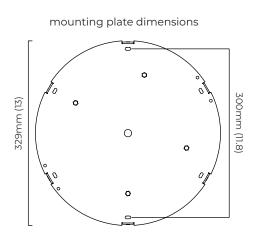

## ADDITIONAL INFORMATION ON CEILING / WALL ROSE OPTION

### WEIGHT

23kg (51lbs) - Total

Note - LED driver inside ceiling / wall rose.