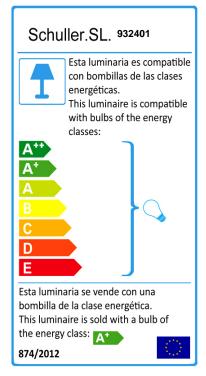

# **TECHNICAL INFORMATION**

Energy class: A+ Electric class: Class 1 Maximum power: 4x42W Voltage: 110/220 V Frecuency: 50/60 Hz Intensity: 0 mA Lumen: 2,200 Im