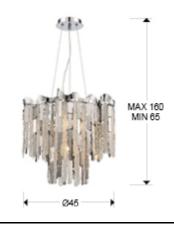

### SIZES

Sizes: Ø 45.0 ↓ 42.0 cm Height when installed: 65.0/ max. 160.0 cm Weight: 7.0 Kg