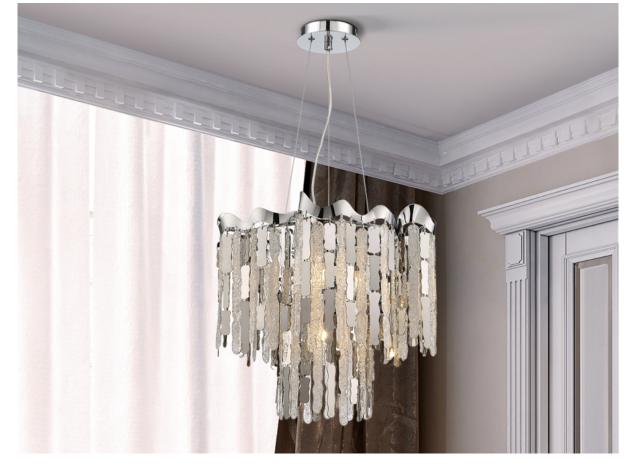

# Chantal

932401

Lamps

Lamp of 4 lights made of metal in chrome finish and glass. Body of the lamp composed by thin stripes of metal sheets and stripes of molded clear crystal.

·This item includes 4 G9 LED 6W

# ADDITIONAL INFORMATION

Material:Metal and glass Finish: Chromed and clear Assembling time by customer: 20 min Sizes of the canopy (space for installation): Ø 12.0 ‡ 2.4 cm