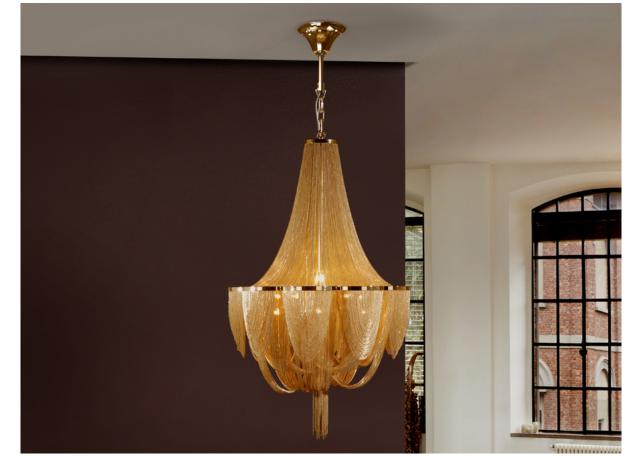

# Minerva Lamps

872956

\_\_\_\_\_

Lamp of 12 lights, composed by fine metal chains in gold plated finish, forming the body of the lamp  $\cdot$ 

•This item includes 12 G9 LED 6W

#### ADDITIONAL INFORMATION

Material:Metal Finish: Gold plated

Finish: Gold plated Sizes of the canopy (space for installation): Ø 14.0 10.5 cm Cable colour: Transparente