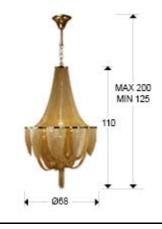

#### SIZES

Sizes: Ø 68.0 <sup>‡</sup> 110.0 cm Height when installed: 125.0/ max. 200.0 cm Weight: 12.0 Kg