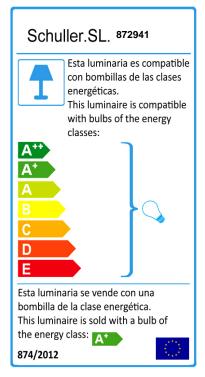

## **TECHNICAL INFORMATION**

Energy class: A+ Electric class: Class 1 Maximum power: 12x42W Voltage: 110/220 V Frecuency: 50/60 Hz Intensity: 0 mA Lumen: 6,600 lm

#### BULB

Reference: ECORAEEBOMBLED Lampholder: G9 Quantity: 12 Included: Sí Energy class: A+ Power: 6W Voltage: 220 V Frecuency: 50 Hz Lumen: 550 Im Colour temperature: 3,000 K Average lifespan: 25,000 h Power factor: 0.6 CRI: 80