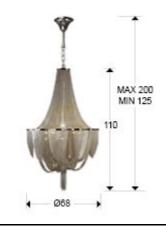

#### SIZES

Sizes: Ø 68.0 <sup>‡</sup> 110.0 cm Height when installed: 125.0/ max. 200.0 cm Weight: 12.0 Kg

### SIZES WITH PACKAGING

Weight: 17.9 Kg Volume: 0.4620m³ Sizes: ↔ 76.0 1 80.0 ✔76.0 cm