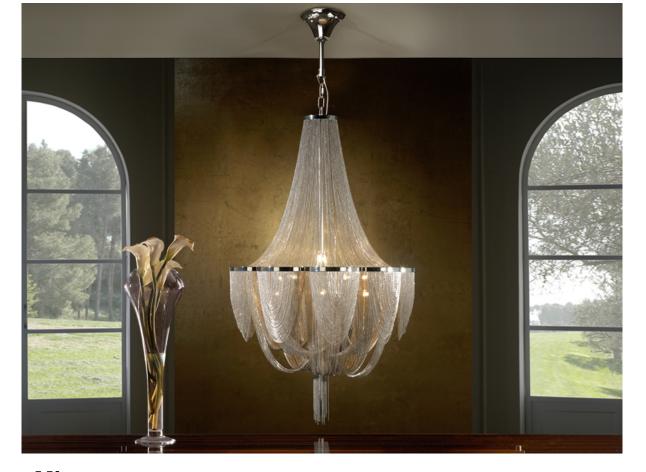

# **Minerva** 872941

Lamps

Lamp of 12 lights, composed of fine metal chains, nickel finish, forming the body of the lamp.

·This item includes 12 G9 LED 6W

#### **GENERAL INFORMATION**

Catalogue: i31 Iluminación Page: 129 Type: Lamps Collection: Minerva

### ADDITIONAL INFORMATION

Material:Metal Finish: Chrome and nickel Sizes of the canopy (space for installation): Ø 14.0 ‡ 10.5 cm Cable colour: Transparente