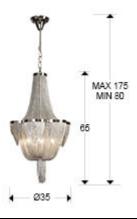

## SIZES

Sizes: Ø 35.0 ‡ 65.0 cm Height when installed: 80.0/ max. 175.0 cm Weight: 4.5 Kg