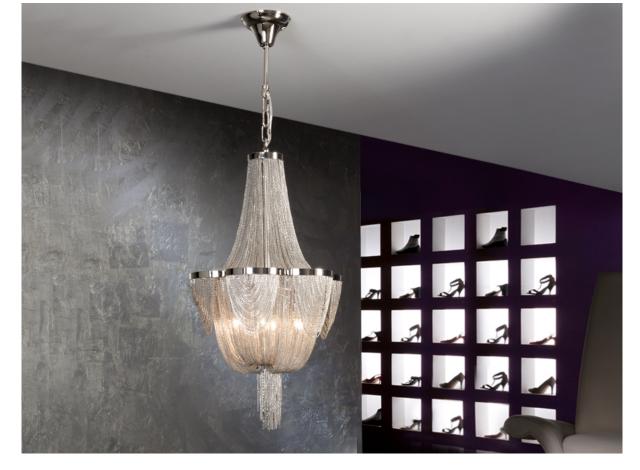

# Minerva

872611

Lamps

·This item includes 6 G9 LED 6W

## **GENERAL INFORMATION**

Catalogue: i31 Iluminación Page: 131 Type: Lamps Collection: Minerva

## ADDITIONAL INFORMATION

Material:Metal Finish: Nickel and chrome

Sizes of the canopy (space for installation): Ø 11.0 \$ 8.0 cm Cable colour: Transparente