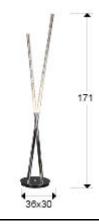

# Cosmo

#### 827635

Floor lamps

LED floor lamp made of metal, chrome finish, with clear acrylic bars and bubbles inside. 14W LED. 3000K.

DRIVER: 110/220V, 50-60Hz

### GENERAL INFORMATION

Catalogue: i31 Iluminación Page: 72 Type: Floor lamps Collection: Cosmo



#### SIZES

Sizes: ↔ 36.0 1 171.0 30.0 cm Weight: 9.0 Kg

## SIZES WITH PACKAGING

Weight: 12.0 Kg Volume: 0.1730m³ Sizes: ↔ 114.0 ↓ 39.0 ✔\*39.0 cm

Recommended product

# **TECHNICAL INFORMATION**

Electric class: Class 3 Maximum power: 14W Voltage: 18-26 V Intensity: 700 mA Lumen: 1,440 lm Dimmable: NO Colour temperature: 3,000 K

# CE

#### ADDITIONAL INFORMATION

Material:Metal and acrylic Finish: Chrome and clear Cable colour: Transparente

| 827635                                                                                                     |
|------------------------------------------------------------------------------------------------------------|
| Esta luminaria lleva<br>lámparas LED incorporadas.<br>This luminaire contains<br>built-in LED lamps.       |
| A <sup>++</s