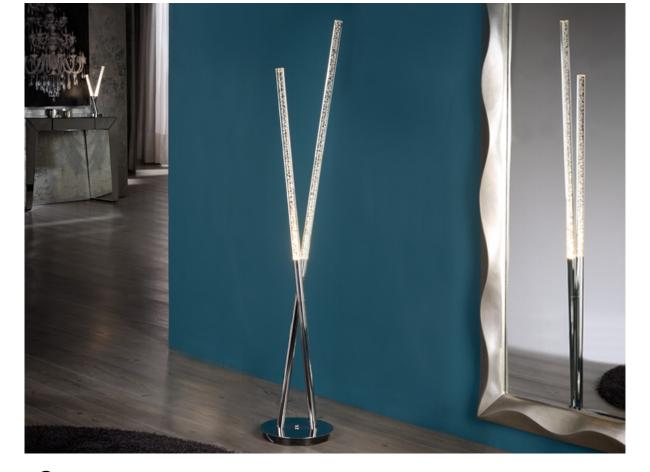

#### 827635

Floor lamps

LED floor lamp made of metal, chrome finish, with clear acrylic bars and bubbles inside. 14W LED. 3000K.

DRIVER: 110/220V, 50-60Hz

#### ADDITIONAL INFORMATION

Material:Metal and acrylic Finish: Chrome and clear Cable colour: Transparente

| 827635                                                                                                     |
|------------------------------------------------------------------------------------------------------------|
| Esta luminaria lleva<br>lámparas LED incorporadas.<br>This luminaire contains<br>built-in LED lamps.       |
| A <sup>++</sup><br>A <sup>+</sup><br>A<br>C<br>D                                                           |
| Las lámparas de esta luminaria no son<br>recambiables.<br>The lamps cannot be changed in the<br>luminaire. |
| 874/2012                                                                                                   |