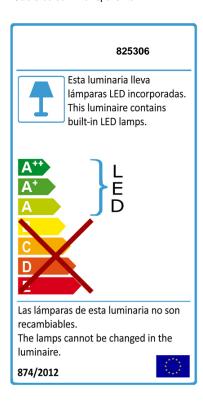

# Trazo

825306

Floor lamps

Floor lamp made of aluminum and metal, chrome finish. Opal acrylic diffuser with LED light inside. Dimmable. 21W LED. 1.680 lm. 4.000 K.

DRIVER: 110/220V, 50-60Hz

#### **TECHNICAL INFORMATION**

Electric class: Class 3 Maximum power: 21W Voltage: 12 V Intensity: 1000 mA Lumen: 1,680 lm

Dimmable: SI
Colour temperature: 4,000 K
Average lifespan: 20,000 h
Power factor: >0.5
CRI: >80