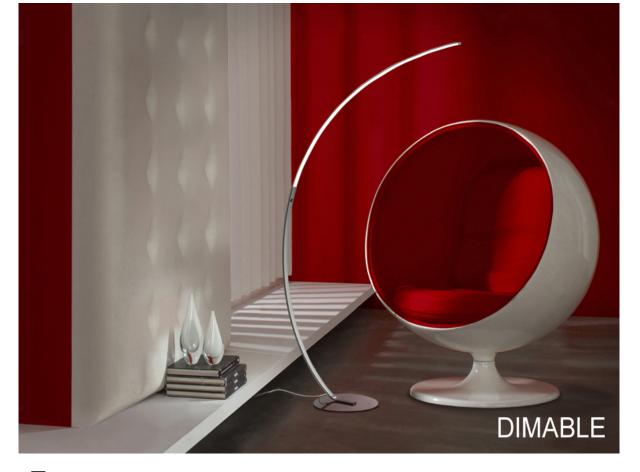

# Trazo

825306

Floor lamps

Floor lamp made of aluminum and metal, chrome finish. Opal acrylic diffuser with LED light inside. Dimmable. 21W LED. 1.680 lm. 4.000 K.

DRIVER: 110/220V, 50-60Hz

#### ADDITIONAL INFORMATION

Material:Aluminium, metal and acrylic Finish: Chromed and opal Cable colour: Transparente