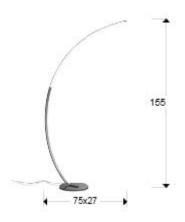

# Trazo

825306

Floor lamps

Floor lamp made of aluminum and metal, chrome finish. Opal acrylic diffuser with LED light inside. Dimmable. 21W LED. 1.680 lm. 4.000 K.

DRIVER: 110/220V, 50-60Hz

## **GENERAL INFORMATION**

Catalogue: i31 Iluminación Page: 191 Type: Floor lamps Collection: Trazo



#### SIZES

Sizes: ↔ 75.0 1 155.0 27.0 cm Weight: 2.6 Kg

### SIZES WITH PACKAGING

Weight: 4.4 Kg Volume: 0.0500<sub>M</sub>³

Sizes: ↔ 34.0 1112.0 13.0 cm

#### **TECHNICAL INFORMATION**

Electric class: Class 3 Maximum power: 21W Voltage: 12 V Intensity: 1000 mA Lumen: 1,680 lm

Dimmable: SI
Colour temperature: 4,000 K
Average lifespan: 20,000 h
Power factor: >0.5
CRI: >80



#### ADDITIONAL INFORMATION

Material:Aluminium, metal and acrylic Finish: Chromed and opal Cable colour: Transparente