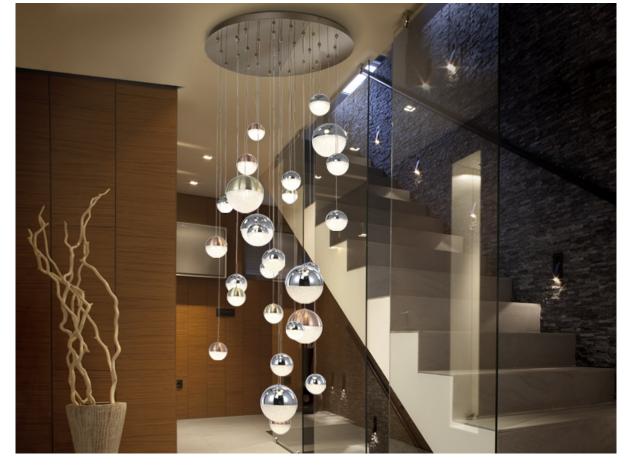

# Sphere Large lamps

793960

LARGE SIZE lamp, made of metal, chrome finish. 27 LED lights. Polycarbonated spherical shades of 10, 12 and 20 cm, with texture inside and metal finished in satin copper and brass and chrome. Adjustable length. 147,6W LED. 3.000K. 10,330 lm.

### SIZES

Sizes: Ø 83.0 ‡ 250.0 cm Height when installed: 150.0/ max. 300.0 cm Weight: 23.8 Kg

### ADDITIONAL INFORMATION

Material:Metal, polycarbonate Finish: Chrome, copper, brass, clear
Sizes of the shade / glass shad: Ø 10.0 \$ 5.4 cm
Sizes of the canopy (space for installation): Ø 75.0 \$ 4.5 cm
Cable colour: Transparente