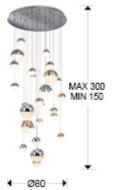

### SIZES

Sizes: Ø 83.0 ‡ 250.0 cm Height when installed: 150.0/ max. 300.0 cm Weight: 23.8 Kg