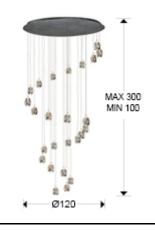

### SIZES

Sizes: Ø 120.0 <sup>‡</sup> 110.0 cm Height when installed: 60.0/ max. 300.0 cm Weight: 36.0 Kg