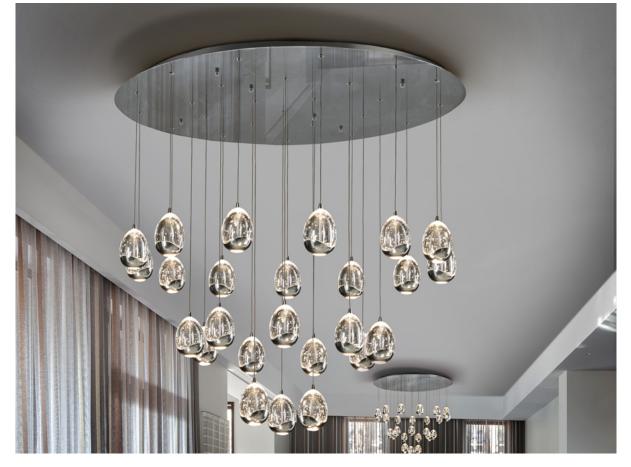

# 785721

LARGE SIZE lamp, made of metal, chrome finish. 25 LED lights. Shades adjustables in length, with drop shape made of solid glass with decorative bubbles inside. 120W LED. 7800 lm. 3000K.

Length of the glass shades adjustables, allowing different layouts. This lamp is also produced with special sizes and finishes. Please, ask for quotation and delivey time.

### ADDITIONAL INFORMATION

Material:Metal, glass Finish: Chrome, clear Sizes of the shade / glass shad: Ø 9.0 \$ 13.0 cm Sizes of the canopy (space for installation): Ø 110.0 \$ 4.5 cm Cable colour: transparente