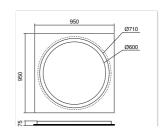

## LIGHT SOURCES

| REFERENCE | SOURCES                                                                                  | FEATURES |
|-----------|------------------------------------------------------------------------------------------|----------|
|           | Micro Blade 50 profile in rounded shape. (recess depth 75mm).                            |          |
|           | Supplied in 1 element.                                                                   |          |
|           | Power supply to place elsewhere in the false ceiling                                     |          |
|           | 2 dimmable options : 1-10V or DALI (compatible push-dim, ready2mains, corridor function) |          |

Weight 15 Kg Orientation ٠

| 759_32 | With Very High-Powered Warm White LEDs (2700°K) and 24V power supply                                                       | 🐠 IP 20 ( E 🐺 🚥    |
|--------|----------------------------------------------------------------------------------------------------------------------------|--------------------|
|        | Consumption 26W/meter- Power 2500lm/meter                                                                                  |                    |
| 759_31 | LED strip length : 260cm - 67.6W - 6500lm - IRC>90<br>With Very Hign-Powered Warm White LEDs (3000°K) and 24V power supply | (i)) IP 20 ( ∈ ♥ @ |
|        | Consumption 26W/meter- Power 2500lm/meter                                                                                  |                    |
|        | LED strip length : 260cm - 67.6W - 6500lm - IRC>90                                                                         |                    |
| 759_29 | With High-Powered Warm White LEDs (2700°K) and 24V power supply                                                            | (i)) IP 20 (€ ♥ @  |
|        | Consumption 19.2W/meter- Power 2000lm/meter                                                                                |                    |
|        | LED strip length : 260cm - 50W - 5200lm                                                                                    |                    |
| 759_26 | With High-Powered Warm White LEDs (3000°K) and 24V power supply                                                            | (i)) IP 20 ( ∈ ♥ @ |
|        | Consumption 19.2W/meter- Power 2000lm/meter                                                                                |                    |
|        | LED strip length : 260cm - 50W - 5200lm                                                                                    |                    |
| 759_27 | With RGB LED, 24V power supply and radio remote controle (RF)                                                              | <00 IP 20 C ∈ 🕅 🚥  |
|        | Consumption 15W/meter                                                                                                      |                    |
|        | LED strip length : 260cm - 38W                                                                                             |                    |
| 759_00 | Profile delivered without electrical equipment                                                                             |                    |
| 5196   | Aluminium heatsink for 759_00                                                                                              |                    |