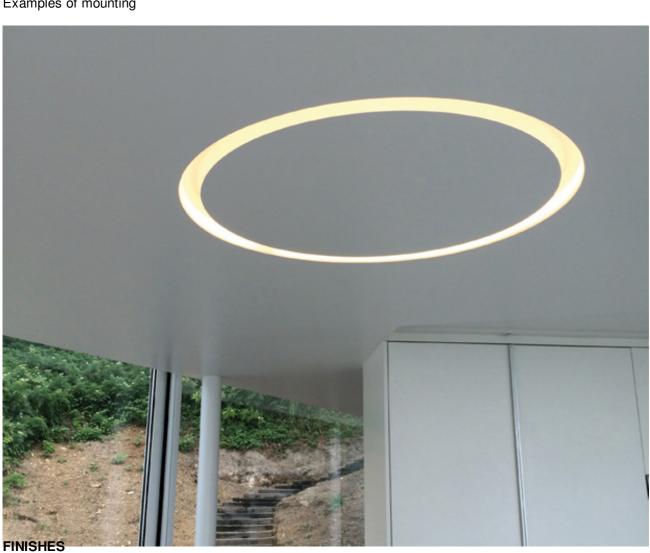

## atelier sedap / LIGHTING

759 / MicroBlade Circle 75 **Design Atelier Sedap** 

Micro Blade Circle is a high strength plaster profile for recessing linear LED lighting, 75mm deep, especially designed for walls and ceilings.



Examples of mounting



## Natural plaster finish

AA

## LIGHT SOURCES

| REFERENCE | SOURCES                                                                                  | FEATURES |
|-----------|------------------------------------------------------------------------------------------|----------|
|           | Micro Blade 50 profile in rounded shape. (recess depth 75mm).                            |          |
|           | Supplied in 1 element.                                                                   |          |
|           | Power supply to place elsewhere in the false ceiling                                     |          |
|           | 2 dimmable options : 1-10V or DALI (compatible push-dim, ready2mains, corridor function) |          |



Weight 15 Kg Orientation ٠

| 759_32 | With Very H