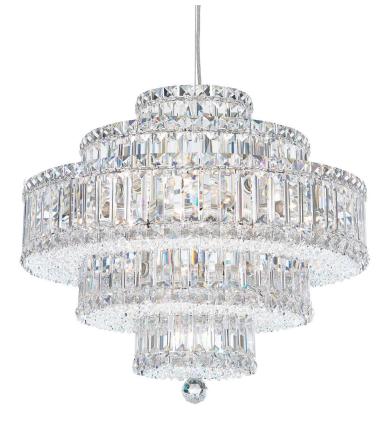

## **SPECIFICATIONS**

|   | Width/Length: | 53cm / 21in                                      |  |
|---|---------------|--------------------------------------------------|--|
| • | Height:       | 48cm / 19in                                      |  |
| ₹ | Chain Length: | 366cm / 144in                                    |  |
|   | Hang Weight:  | 10.8kg / 24lbs                                   |  |
|   | Tier Count:   | 1                                                |  |
|   | Light Source: | Incandescent Bulb                                |  |
|   | Bulb Count:   | 22                                               |  |
|   | Bulb Info:    | (21) E14, 40 MAX, B35**<br>(1) E14, 40 MAX, P45* |  |
|   |               |                                                  |  |

## PLAZA - SCHONBEK 6673

Glitz, glamour and excess characterized the Hollywood Regency Style, which soared in the thirties with the great legends of cinema. Both lavish and contemporary, Plazaâs Art Decoinspired frames are studded with a splendid variety of clear or colored crystal shapes.