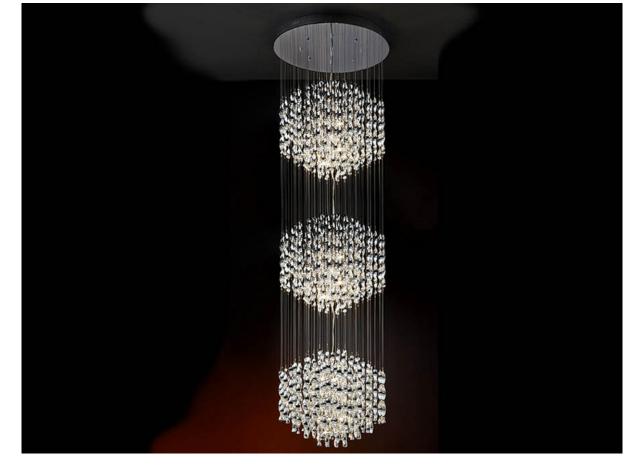

# **Espiral**Lamps

579930G9

Pendant of 24 lights, made of metal, chrome finish. Metal pendulums with spiral shape.

·This item includes 24 G9 LED 6W

## **GENERAL INFORMATION**

Catalogue: i31 Iluminación Page: 170 Type: Lamps Collection: Espiral