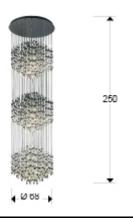

## SIZES

Sizes: Ø 68.0 \$\frac{1}{2}\$50.0 cm Weight: 39.4 Kg Packaging weight 1: 10.4 Kg Packaging weight 2: 29.0 Kg