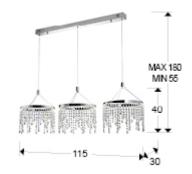

### SIZES

Sizes:  $\leftrightarrow$  115.0 <sup>1</sup> 42.0 <sup>J</sup> 30.0 cm Height when installed: 55.0/ max. 180.0 cm Weight: 4.3 Kg