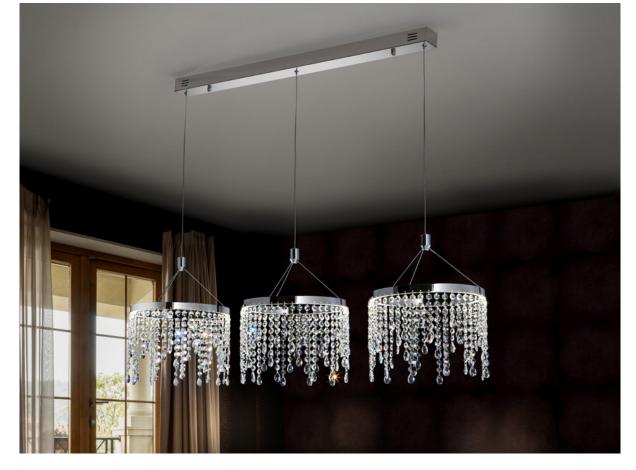

# Anastasia 568763

Lamp made of metal, chrome finish. Formed by three metal rings in line, with stripes of linked faceted crystals and finished off with crystal. 27W LED. 4.000K. 1850 lm