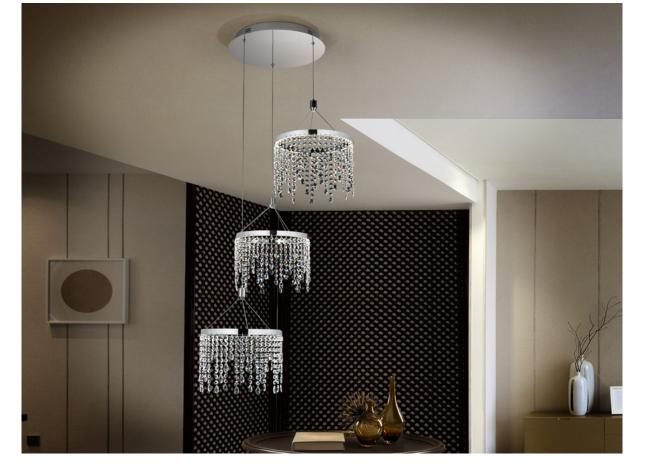

# **Anastasia**

568672

Lamps

Round lamp made of metal, chrome finish. Formed by three metal rings with stripes of linked faceted crystals, finished off with crystal. 27W LED. 4.000K. 1850 lm

## **SIZES**

Sizes: **Ø** 62.0 \$ 80.0 cm Height when installed: 80.0/ max. 180.0 cm Weight: 5.0 Kg

## ADDITIONAL INFORMATION

Material:Metal, faceted crystal

Finish: Chromed, clear

Sizes of the shade / glass shad: Ø 30.5 \$\frac{1}{2}.1 cm

Sizes of the canopy (space for installation): Ø 35.0 ‡ 4.0 cm Cable colour: Transparente