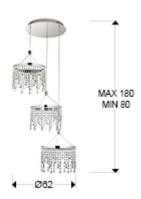

## **SIZES**

Sizes: **Ø** 62.0 \$ 80.0 cm Height when installed: 80.0/ max. 180.0 cm Weight: 5.0 Kg

## ADDITIONAL INFORMATION

Material:Metal, faceted crystal

Finish: Chromed, clear

Sizes of the shade / glass shad: Ø 30.5 \$\frac{1}{2}.1 cm

Sizes of the canopy (space for installation): Ø 35.0 ‡ 4.0 cm Cable colour: Transparente