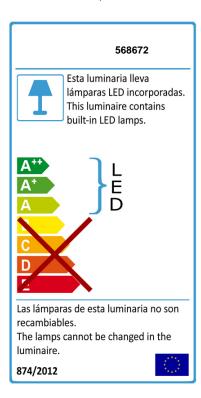

## **TECHNICAL INFORMATION**

Electric class: Class 1
Maximum power: 27W
Voltage: 110/220 V
Frecuency: 50/60 Hz
Intensity: 0 mA
Lumen: 1,850 Im
Dimmable: NO
Colour temperature: 4,000 K
Average lifespan: 25,000 h
Power factor: >0.95
CRI: >80