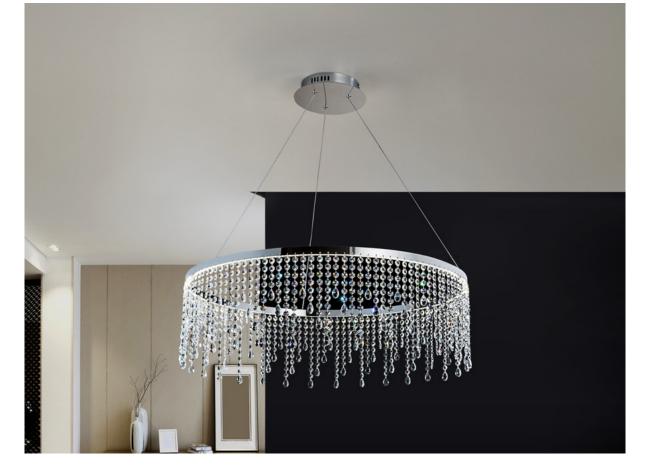

# **Anastasia**

568490

Lamps

Lamp made of metal, chrome finish. Metal ring with stripes of linked faceted crystals, finished off with crystals. 25W LED. 4.000K. 1900 lm

## ADDITIONAL INFORMATION

Material:Metal, faceted crystal

Finish: Chromed, clear

Sizes of the shade / glass shad: Ø 80.0 \ 2.5 cm
Sizes of the canopy (space for installation): Ø 18.0 \ 4.0 cm
Cable colour: Transparente