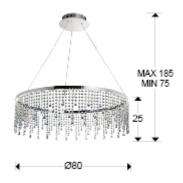

## **SIZES**

Sizes: **Ø** 80.0 ‡ 25.0 cm Height when installed: 75.0/ max. 185.0 cm Weight: 3.6 Kg