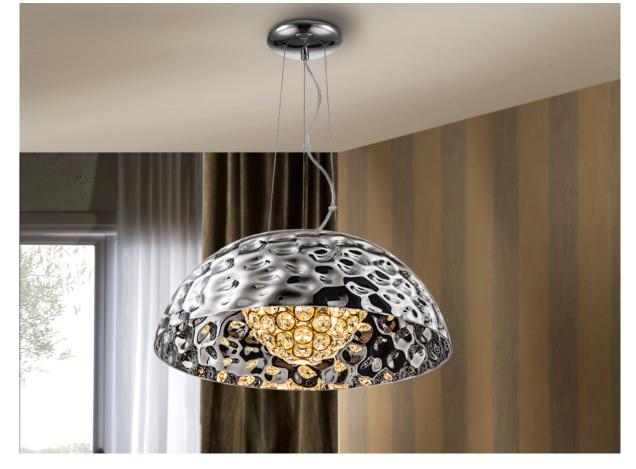

# Mare

563847

Lamps

Lamp made of metal, chrome finish. Blown glass shade making waves decorated in chrome colour. Sphere inside formed by metal rings in golden colour, with faceted crystal pieces.

·This item includes 5 G9 LED 6W

## SIZES

Sizes: Ø 53.0 1 20.0 cm

Height when installed: 40.0/ max. 135.0 cm Weight: 6.0 Kg