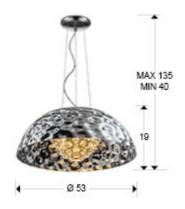

## SIZES

Sizes: Ø 53.0 1 20.0 cm

Height when installed: 40.0/ max. 135.0 cm Weight: 6.0 Kg

#### ADDITIONAL INFORMATION

Sizes of the shade / glass shad: Ø 53.0 \$\frac{1}{2}\$ 19.0 cm Sizes of the canopy (space for installation): Ø 13.0 \$\frac{1}{2}\$ 3.8 cm