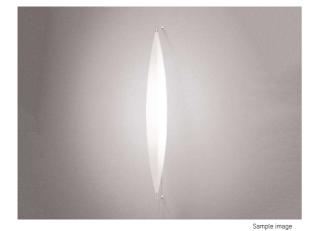

## PRODUCT DETAILS

Wall/ceiling luminaire, with white opal polyethylene diffuser, incl. wall brackets and transparent power-feed with plug and foot-switch, endpiece made of galvanised pearlchrome brass, cable 2000mm, incl. converter.

| No. of bulb holders |               | Voltage [V]           | 220-240V   |
|---------------------|---------------|-----------------------|------------|
| Socket              |               | Colour temp. [K]      | 3000K      |
| Ceiling cutout [mm] |               | Beam angle [°]        |            |
| Recess depth [mm]   |               | CRI                   | >90        |
| Diameter [mm]       |               | Luminous flux [lm]    | 4000       |
| Length [mm]         | 1800          | Ec[kWh/1000h]         |            |
| Width [mm]          |               | Lifetime [h]          | 50000      |
| Height [mm]         | 180           | Energy efficiency cl. | A++-A      |
| Troat [mm]          |               | System perform. [W]   | 62         |
| IP protection class | IP20          | Voltage class [V]     |            |
| Customs tariff no.  | 9405104090    | Bulb type             | LED        |
| EAN-Number          | 9008905534010 | Colour finish         | white opal |
| Net weight [kg]     | 6,245         | Current sec.[mA]      |            |