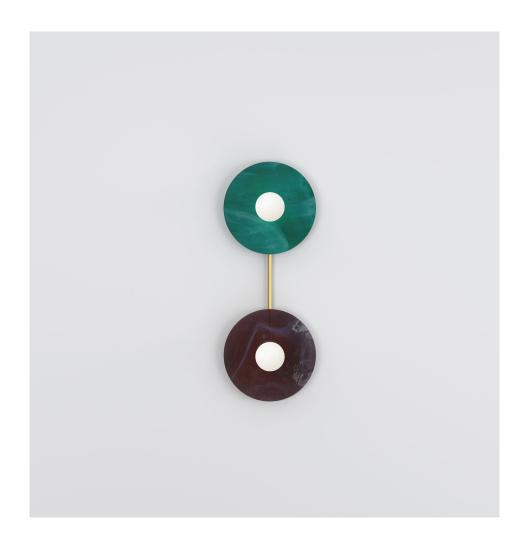

#### PRODUCT

Disc and sphere glass 514 Ceiling light / Medium

## MATERIALS AND COLOUR OPTIONS

Brushed brass; coloured glass; white glass

#### **VERSIONS**

Brushed brass structure 514OL-C02-BR01

## TECHNICAL DETAILS

2 x G9 LED 5W max 110-230V IP20 Lights bulbs not included