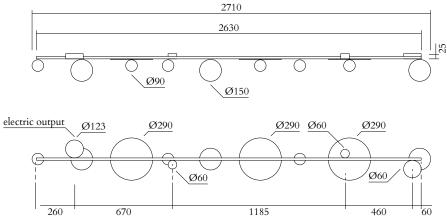

#### **PRODUCT**

Disc and sphere glass 514 Ceiling light / Long

## TECHNICAL DETAILS

9 x G9 LED 5W max 110-230V IP20 Lights bulbs not included