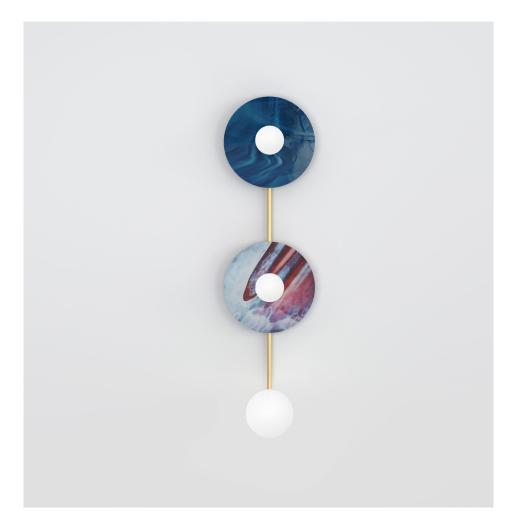

#### PRODUCT

Disc and sphere glass 514 Ceiling light / Medium

## MATERIALS AND COLOUR OPTIONS

Brushed brass; coloured glass; white glass

#### **VERSIONS**

Brushed brass structure 514OL-C02-BR01

## TECHNICAL DETAILS

2 x G9 LED 5W max 110-230V IP20 Lights bulbs not included