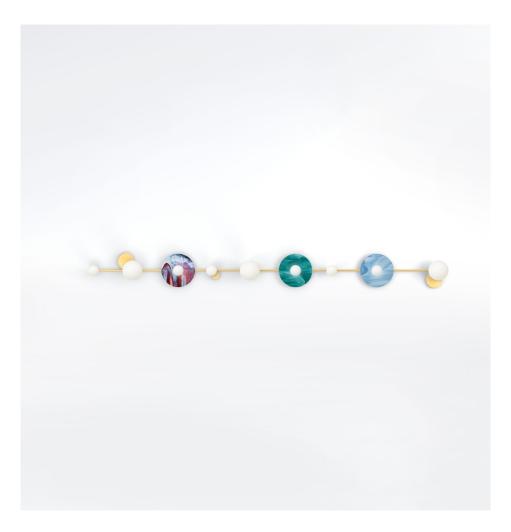

#### **PRODUCT**

Disc and sphere glass 514 Ceiling light / Long

## MATERIALS AND COLOUR OPTIONS

Brushed brass; coloured glass; white glass

#### **VERSIONS**

Brushed brass structure 514OL-C01-BR01

## TECHNICAL DETAILS

9 x G9 LED 5W max 110-230V IP20 Lights bulbs not included