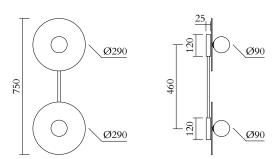

#### PRODUCT

Disc and sphere glass 514 Ceiling light / Medium

## MADE IN

Germany

Sizes in mm. Flat attachments available under request. Variations in colour and size are available for some collections, please contact Areti for more details.

Our collections are hand made and made to order, small irregularities in shape or surface will occur, they are inherent to the hand made process and should not be seen as flaws. For detailed information on any products: contact@atelierareti.com