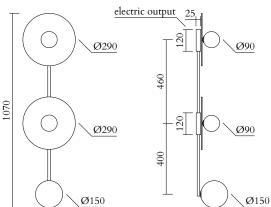

#### PRODUCT

Disc and sphere glass 514 Ceiling light / Medium

## TECHNICAL DETAILS

2 x G9 LED 5W max 110-230V IP20 Lights bulbs not included