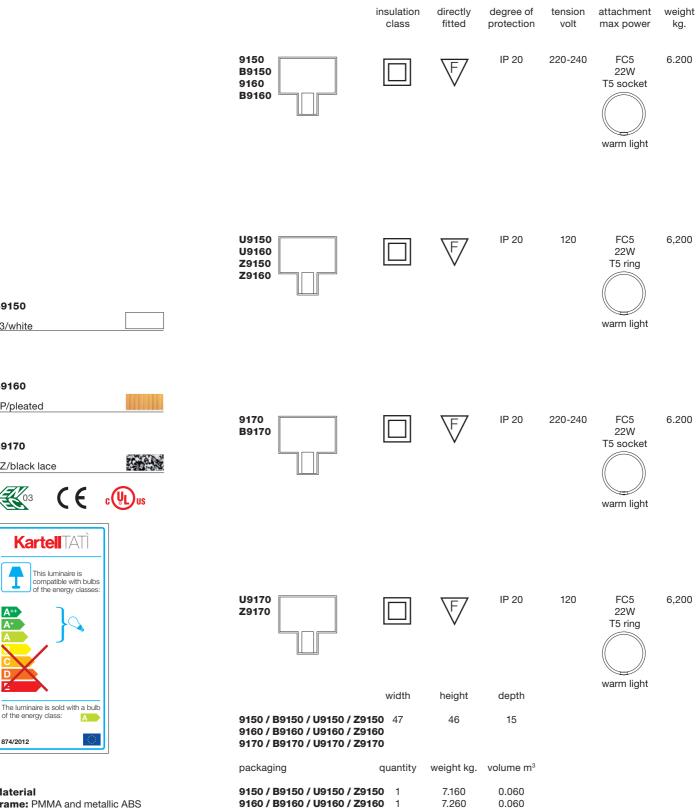

1

7.400

0.060

9170 / B9170 / U9170 / Z9170

of the energy class:

874/2012

B9150

03/white

B9160 PP/pleated

B9170

PZ/black lace

KartellTAT

**4**/03