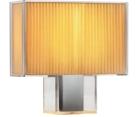

Rectangular table lamp with extreme clean formal lines and an Art Deco feel. Tati's unique look is created by the transparent PMMA body with the lamp inside encasing a chrome diffuser, available in coloured methacrylic in the frosted version or in pleated fabric or black lace.

Despite its strict materials and shapes, it's not cold, but a go-anywhere object with a bourgeois allure and contemporary lines.

Tati's different chromatic plays of light have the effect that when turned off reveals the full colour of its surface but when on the adjustable intensity of light lights up the whole body.