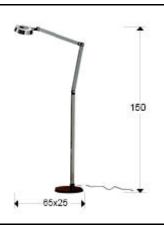

### SIZES

Sizes:  $\stackrel{\longleftrightarrow}{\leftarrow}$  65.0 1 145.0 25.0 cm Weight: 6.8 Kg