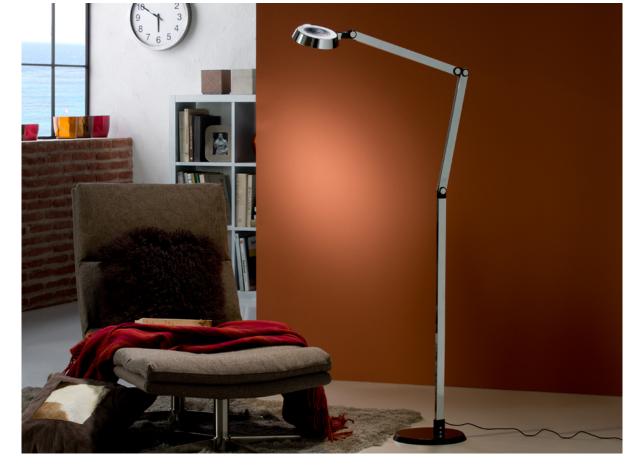

#### Naria 397960 Floor lamps

LED floor lamp. Made of aluminum, chrome and black finish. Tactile switcher with dimmer. 10W LED. 800 lm. 3000K

DRIVER: 110/220V, 50-60Hz

# ADDITIONAL INFORMATION

Material:Aluminium Finish: Chromed and black Cable colour: Negro