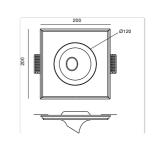

## 3259 / ANGLE Design ATELIER SEDAP

High-strength plaster fitting especially designed to be easily recessed in plasterboard ceilings.

LED COB equipment. Recessed dimension 100 mm.

Easy maintenance with full access to equipment.