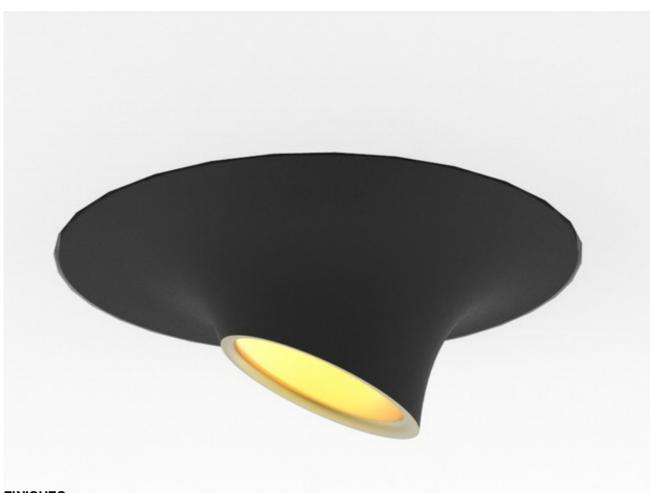

## 3259 / ANGLE Design ATELIER SEDAP

High-strength plaster fitting especially designed to be easily recessed in plasterboard ceilings.

LED COB equipment. Recessed dimension 100 mm.

Easy maintenance with full access to equipment.

## **FINISHES**

Natural plaster finish

AA