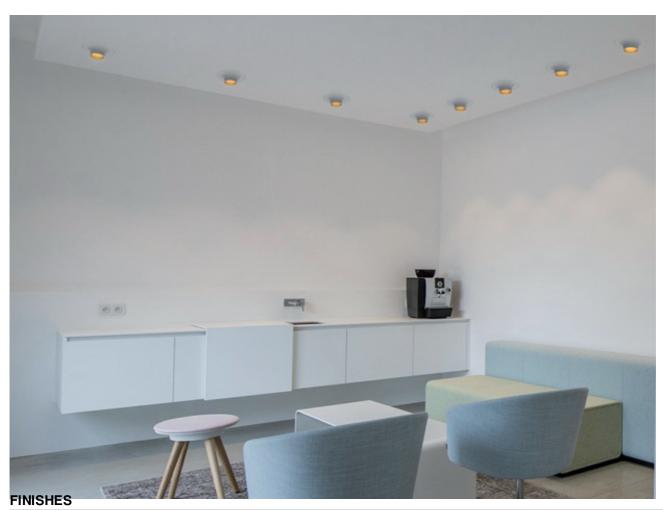

## atelier sedap / LIGHTING

## 3258 / TROCADÉRO Design Fabrice Berrux

High-strength plaster fitting especially designed to be easily recessed in plasterboard ceilings.

LED COB equipment. Recessed dimension 100 mm.

Easy maintenance with full access to equipment.