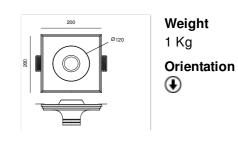

## 3258 / TROCADÉRO Design Fabrice Berrux

High-strength plaster fitting especially designed to be easily recessed in plasterboard ceilings.

LED COB equipment. Recessed dimension 100 mm.

Easy maintenance with full access to equipment.

Weight 1 Kg

Natural plaster finish

AA

## **LIGHT SOURCES**

| REFERENCE  | EQUIPMENT                                     | FEATURES            |
|------------|-----------------------------------------------|---------------------|
| 3258.AA.06 | Warm white / 3 000° K / 970 lm / 350mA / 7.8W | ♠ IP 20 ( € ▼ ■ LDT |
|            | (non dimmable power supply included)          |                     |
|            | IP44 version as an option                     |                     |
|            | Dimmable 1-10V ou Push-Dim as an option       |                     |
|            | TRIAC oiu DALI on request                     |                     |