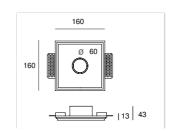

## 3246 / Adustable MicroTiqal Design ATELIER SEDAP

High-strength plaster fitting especially designed to be easily recessed in plasterboard ceilings.

Various equipment between MR11 and LED COB.

Weight
1 Kg
Orientation