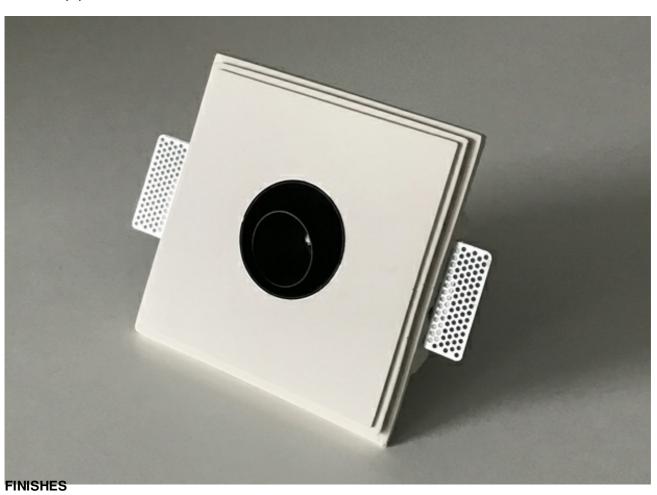

## 3246 / Adustable MicroTiqal Design ATELIER SEDAP

High-strength plaster fitting especially designed to be easily recessed in plasterboard ceilings.

Various equipment between MR11 and LED COB.

Weight
1 Kg
Orientation

Natural plaster finish

AA