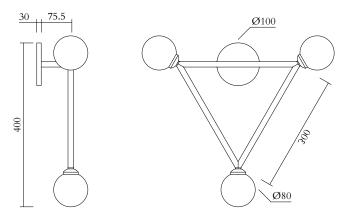

#### **PRODUCT**

Circle rhombus triangle 316 Wall light / Triangle / 3 globes

#### TECHNICAL DETAILS

3 x G9 LED 5W max

Recommended bulb size: diameter 16mm, total length 47mm (diameter must be under 20 mm)

110-230V

IP20

Light bulbs not included

## MADE IN

Germany

Sizes in mm. Flat attachments available only under request. Variations in colour and size are available for some collections, please contact Areti for more details.

Our collections are hand made and made to order, small irregularities in shape or surface will occur, they are inherent to the hand made process and should not be seen as flaws. For detailed information on any products: contact@atelierareti.com