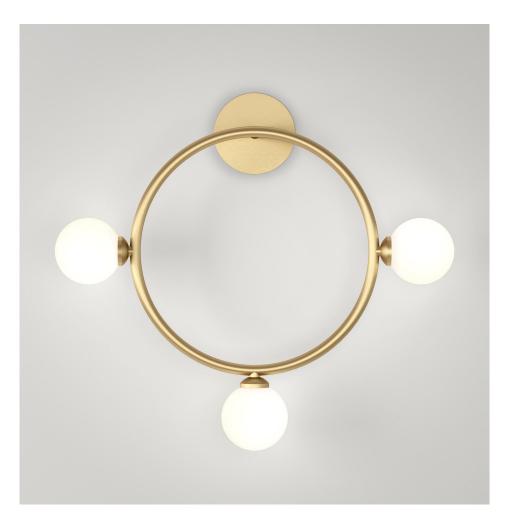

#### **PRODUCT**

Circle rhombus triangle 316 Wall light / Circle / 3 globes

## MATERIALS AND COLOUR OPTIONS

Brushed brass; powder coated metal; white glass

#### **VERSIONS**

Brass structure 316OL-W01-BR01
Black structure 316OL-W01-ME01
White structure 316OL-W01-ME02