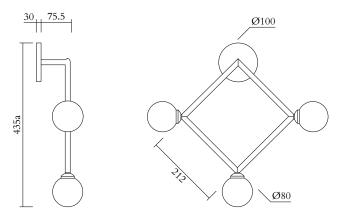

#### **PRODUCT**

Circle rhombus triangle 316 Wall light / Rhombus / 3 globes

#### TECHNICAL DETAILS

3 x G9 LED 5W max

Recommended bulb size: diameter 16mm, total length 47mm (diameter must be under 20 mm)

110-230V

IP20

Light bulbs not included

## WEIGHT

2 kg