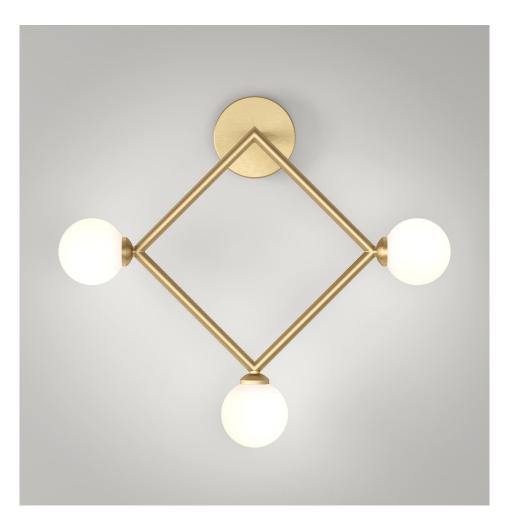

#### **PRODUCT**

Circle rhombus triangle 316 Wall light / Rhombus / 3 globes

## MATERIALS AND COLOUR OPTIONS

Brushed brass; powder coated metal; white glass

#### **VERSIONS**

Brass structure 316OL-W03-BR01 Black structure 316OL-W03-ME01 White structure 316OL-W03-ME02