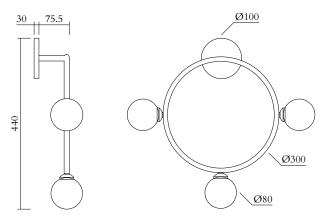

#### **PRODUCT**

Circle rhombus triangle 316 Wall light / Circle / 3 globes

#### TECHNICAL DETAILS

3 x G9 LED 5W max

Recommended bulb size: diameter 16mm, total length 47mm (diameter must be under 20 mm)

110-230V

IP20

Light bulbs not included

## MADE IN

Germany

Sizes in mm. Flat attachments available only under request. Variations in colour and size are available for some collections, please contact Areti for more details.

Our collections are hand made and made to order, small irregularities in shape or surface will occur, they are inherent to the hand made process and should not be seen as flaws. For detailed information on any products: contact@atelierareti.com