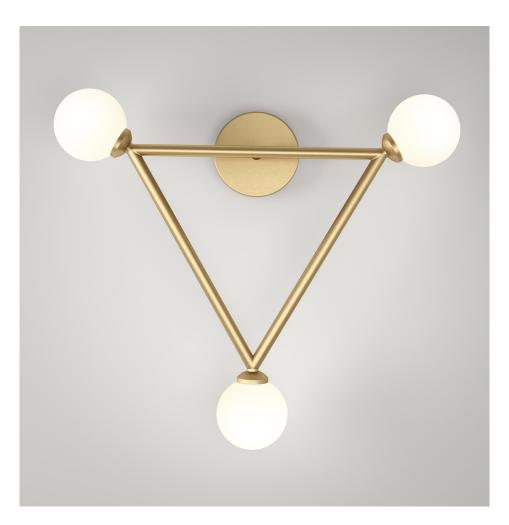

#### **PRODUCT**

Circle rhombus triangle 316 Wall light / Triangle / 3 globes

## MATERIALS AND COLOUR OPTIONS

Brushed brass; powder coated metal; white glass

#### **VERSIONS**

Brass structure 316OL-W02-BR01
Black structure 316OL-W02-ME01
White structure 316OL-W02-ME02