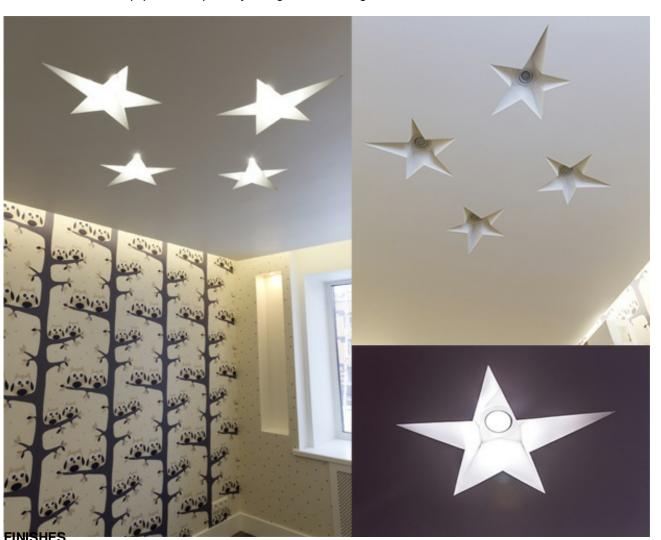

## 3061 / STAR Design Atelier Sedap

High strength plaster recessed fitting, with COB LED, MR16, GU10 or IP65-LED equipment, especially designed for ceilings.

Weight 1.5 Kg Orientation

Natural plaster finish