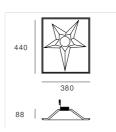

## 3061 / STAR Design Atelier Sedap

High strength plaster recessed fitting, with COB LED, MR16, GU10 or IP65-LED equipment, especially designed for ceilings.

Weight 1.5 Kg Orientation

Natural plaster finish